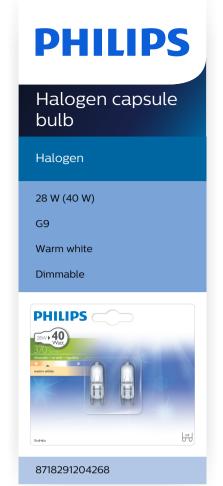

# Stunning sparkling light

Philips Halogen capsule bulbs provide crisp, sparkling halogen light, bringing out the best in your luminaire. All Philips Halogen products are fully dimmable.

#### **Bulb characteristics**

· Dimmable: Yes

· Lamp shape: Non-directional capsule

· Socket: G9

· Technology: Halogen

### **Light characteristics**

 Application: Special application, Accent light

• Beam angle: not applicable degree(s)

• Colour rendering index (CRI): 100

Colour temperature: 2800 K

Light Colour Category: Warm WhiteNominal luminous flux: 370 lm

#### **Power consumption**

Power factor: 1Voltage: 230 VWattage: 28 W

· Wattage equivalent: 40 W

# Packaging dimensions and weight

• EAN/UPC - product: 8718291204268

Net weight: 6.600 gGross weight: 15.100 gHeight: 12.000 cm

Length: 1.300 cmWidth: 14.000 cm

• Material number (12NC):

925640644213

Issue date: 2022-12-03 Version: 0.617 © 2022 Signify Holding. All rights reserved. Signify does not give any representation or warranty as to the accuracy or completeness of the information included herein and shall not be liable for any action in reliance thereon. The information presented in this document is not intended as any commercial offer and does not form part of any quotation or contract, unless otherwise agreed by Signify. Philips and the Philips Shield Emblem are registered trademarks of Koninklijke Philips