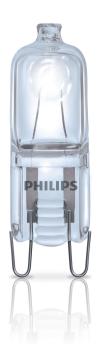

### Sparkling natural light

This Philips capsule bulb provides a sparkling, natural halogen light. Use capsule light bulbs to enhance the beauty of your luminaire.

#### **Lamp dimensions**

Diameter: 13 mmHeight: 45 mmWidth: 13 mm