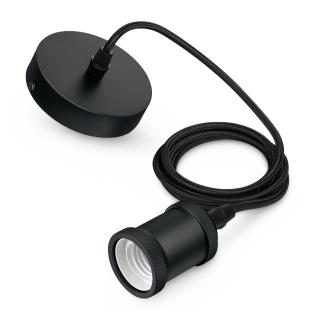

# Complete the modern look

This Philips modern cord combines a fabric wire and metal socket with matt finishing to bring a modern vibe to your living space.

Paired with an E27 LED lamp from the Philips modern range to complete the look

# Choose a simple replacement for your old lamps

Cord

# High quality material [Cable]

This beautiful fabric covered cable ensures that your lamp hangs straight when installed. The matt satin finish of the metal socket enhances the antique look of any bulb.

#### Adjustable cable length [Cable]

Cable is fully adjustable for various heights giving the flexibility to arrange a stylish dynamic combination of suspension lighting above your kitchen island and dining table.

#### Cord

This Philips lamp can be used in combination with one of the Philips cords to complete your interior illumination and bring an industrial feel to your living space.