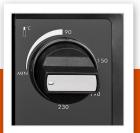

| Complies with new CE standard, extra safe to use                    | Yes       |
|---------------------------------------------------------------------|-----------|
| Volume                                                              | 38        |
| Convection function                                                 | Yes       |
| Interior light                                                      | Yes       |
| Timer function range                                                | 90 min    |
| Adjustable timer with signal                                        | Yes       |
| Adjustable thermostat                                               | Yes       |
| Temperature range                                                   | 90-230 °C |
| Stay-on function                                                    | Yes       |
| Baking plate included                                               | Yes       |
| Grill grid included                                                 | Yes       |
| Handle(s) for removing the baking tray and/or cooking grid included | Yes       |
| Double glass door                                                   | Yes       |
| Non-slip feet                                                       | Yes       |
| Power indication light(s)                                           | Yes       |
| Power                                                               | 2000 W    |