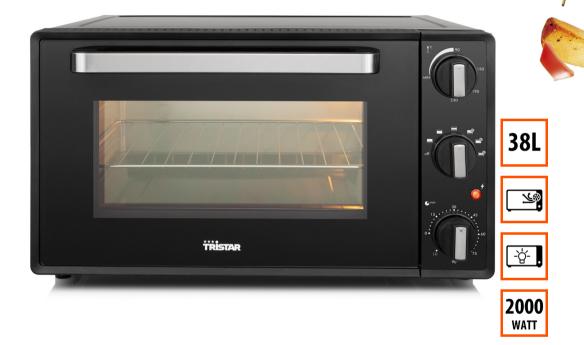

## **Convection oven**

38 L - 2000 W

This oven with a 38 L capacity and convection is suitable for grilling, baking and toasting. The oven is fitted with 6 heating settings. Equipped with 90 min. timer, inner light, baking tray, grill grid and convenient handle.

| Complies with new CE standard, extra safe to use                    | Yes       |
|---------------------------------------------------------------------|-----------|
| Volume                                                              | 38        |
| Convection function                                                 | Yes       |
| Interior light                                                      | Yes       |
| Timer function range                                                | 90 min    |
| Adjustable timer with signal                                        | Yes       |
| Adjustable thermostat                                               | Yes       |
| Temperature range                                                   | 90-230 °C |
| Stay-on function                                                    | Yes       |
| Baking plate included                                               | Yes       |
| Grill grid included                                                 | Yes       |
| Handle(s) for removing the baking tray and/or cooking grid included | Yes       |
| Double glass door                                                   | Yes       |
| Non-slip feet                                                       | Yes       |
| Power indication light(s)                                           | Yes       |
| Power                                                               | 2000 W    |