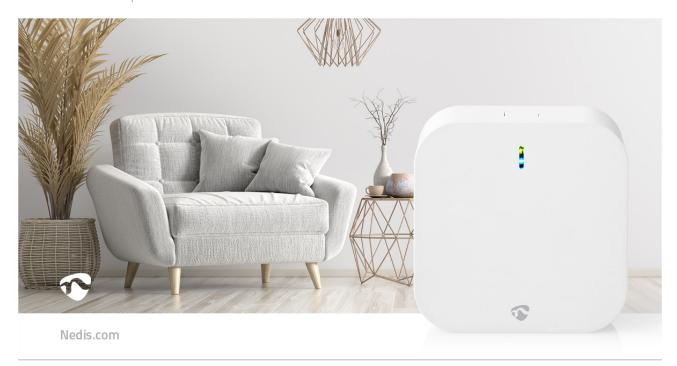

## **nedis** Zigbee Gateway

## 50 Devices | Mains Powered | Android™ / IOS | White

Brand: Nedis | Article number: WIFIZBT10CWT | Product EAN number: 5412810407408 Inner Carton EAN: | Outer Carton EAN: 5412810407415

This Nedis® gateway connects directly to your Wi-Fi, so no ethernet cable is required. Simply install it into your Nedis® SmartLife application and you can connect up to 50 Nedis® Zigbee products from a single gateway.

In addition, you can access Nedis® SmartLife Bluetooth products (such as the LED strip, water valve or key finder) from wherever you are, as long as the product is within Bluetooth® range of this gateway.