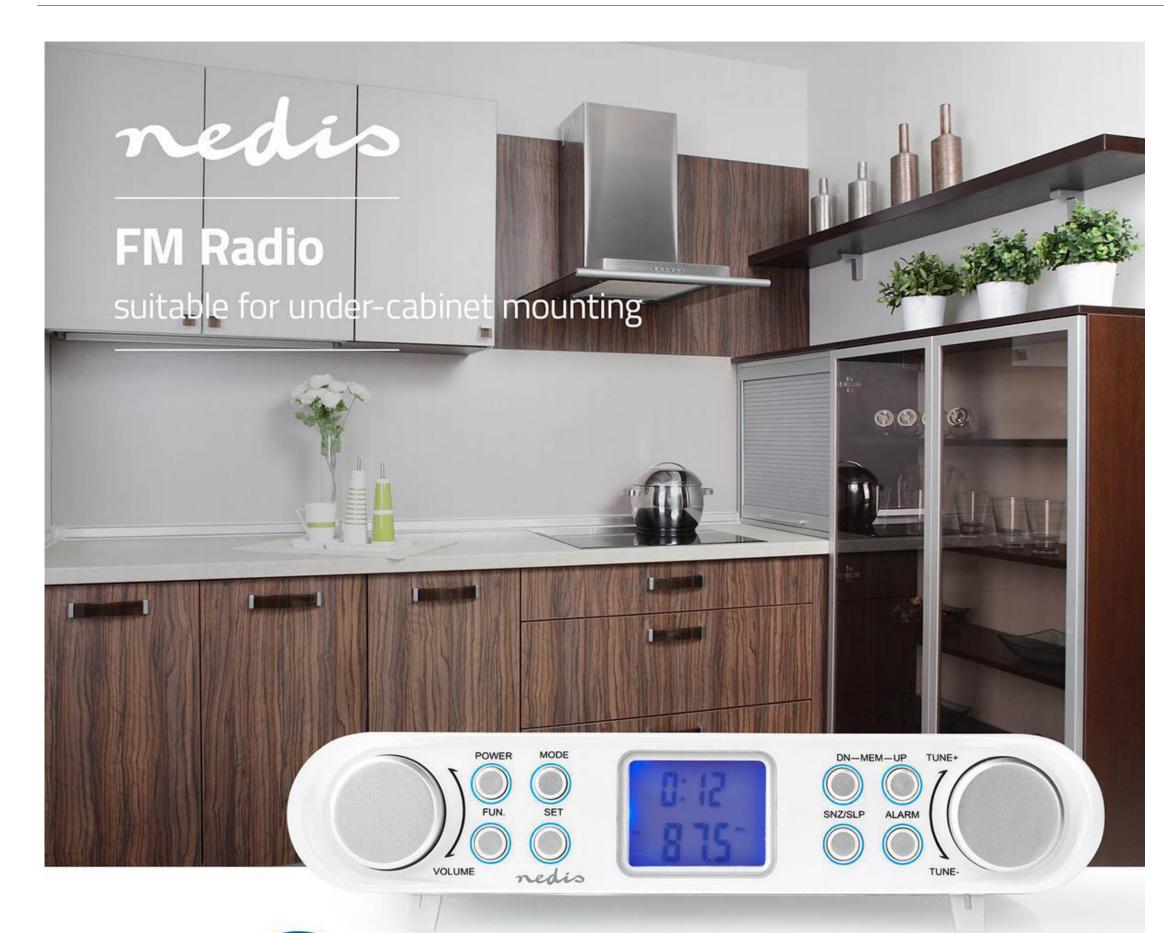

## Cabinet Design | FM | Mains Powered | Digital | 1.5 W | 2 " | Black Blue Screen | Alarm clock | Silver / White

Brand: Nedis | Article number: RDFM4000WT | Product EAN number: 5412810326532 Inner Carton EAN: | Outer Carton EAN: 5412810384365

## **Features**

- PLL digital tuning enables optimum reception
- LCD display with blue backlight
- Display dims automatically between 11 p.m. and 5:00 a.m.
- Alarm clock function with snooze button and sleep timer
- Stopwatch and countdown function use it as a kitchen timer
- AUX input connect CD or MP3 players, or smartphones
- 3.5 mm output connect your headphones
- Under-cabinet mounting saves valuable space
- Mains powered with backup batteries retains (alarm clock) settings during a power outage