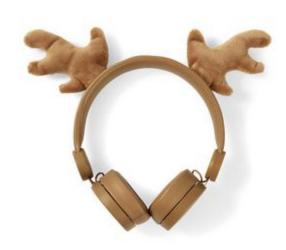

# Wired Headphones | 1.2 m Round Cable | On-Ear | Detachable Magnetic Ears | Rudy Reindeer | Brown

## General information

Customise your Nedis® Animaticks headphones with the magnetic, detachable Rudy Reindeer ears.

As well as being fun to wear these headphones have been specially designed to protect your own ears, thanks to the limited sound pressure of 85 dB.

## Features

• Magnetic, fun animal ears - to customise your headphones into Rudy Reindeer or use them without the added fun

- Protect your ears thanks to the maximum sound pressure of 85 dB
- Lightweight on-ear design with supreme comfort from the soft ear pads
- Adjustable, padded headband to create the perfect fit