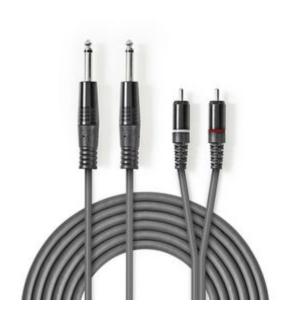

## Stereo Audio Cable | 2x 6.35 mm Male - 2x RCA Male | 1.5 m | Grey

# Stereo Audio Cable | 2x 6.35 mm Male - 2x RCA Male | 1.5 m | Grey

1x Stereo Audio Cable