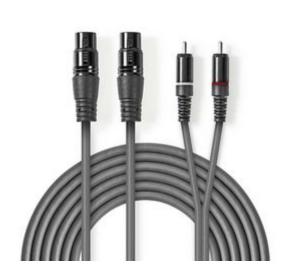

# XLR Audio Cable | 2x XLR 3-Pin Female - 2x RCA Male | 3.0 m | Grey

#### **Features**

- Durable die-cast zinc connector for a firm connection
- Highly flexible cable for easy bending
- Ideal for amplifiers, music instruments and microphones

| Specifications             |                     |  |
|----------------------------|---------------------|--|
| Connector design - side B: | Straight            |  |
| Plating:                   | Nickel              |  |
| Diameter:                  | 5.6 x 2.8 mm        |  |
| Connector design - side A: | Straight            |  |
| Length:                    | 3.0 m               |  |
| Outside material:          | PVC                 |  |
| Packaging:                 | Carton Sleeve       |  |
| Conductor material:        | Copper              |  |
| Colour:                    | Dark Grey           |  |
| Cable type:                | XLR                 |  |
| Connection B:              | 2x RCA Male         |  |
| Connection A:              | 2x XLR 3-Pin Female |  |
|                            |                     |  |