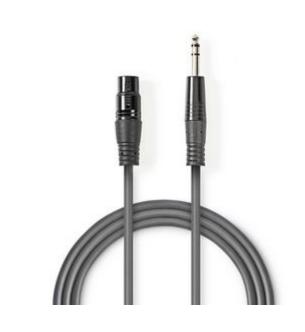

# Balanced XLR Audio Cable | XLR 3-Pin Female - 6.35 mm Male | 1.5 m | Grey

#### General information

The XLR-6.35mm audio cable can be used for different solutions, connect, instruments, microphones, amplifiers or DJ-gear to each other to create the ideal audio connection.

The Nedis® OnStage series exists out of a wide range of the best quality audio connectors and cables. For any situation you can find a complete on-stage audio wiring solution over short and long distance.

## Specifications

| Connector design - side B: | Straight                           |
|----------------------------|------------------------------------|
| Plating:                   | Nickel                             |
| Cable length:              | 1.5 m                              |
| Connection A & B:          | XLR 3-Pin Female - 6.35 mm<br>Male |
| Diameter:                  | 6.0 mm                             |
| Connector design - side A: | Straight                           |
| Outside material:          | PVC                                |
| Packaging:                 | Carton Sleeve                      |
| Conductor material:        | Copper                             |
| Colour:                    | Dark Grey                          |
| Cable design:              | Round                              |
| Cable type:                | XLR                                |
| Connection B:              | 6.35 mm Male                       |
| Connection A:              | XLR 3-Pin Female                   |
|                            |                                    |