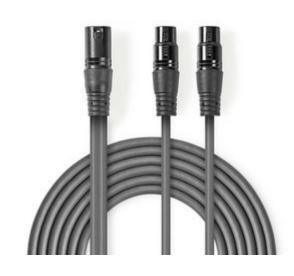

# Balanced XLR Audio Cable | XLR 3-Pin Male - 2x XLR 3-Pin Female | 1.5 m | Grey

## Specifications

| Connector design - side B: | Straight                      |  |
|----------------------------|-------------------------------|--|
| Plating:                   | Nickel                        |  |
| Cable length:              | 1.5 m                         |  |
| Connection A & B:          | XLR 3-Pin Male - 2x XLR 3-Pin |  |
|                            | Female                        |  |
| Diameter:                  | 5.0 mm                        |  |
| Connector design - side A: | Straight                      |  |
| Outside material:          | PVC                           |  |
| Packaging:                 | Carton Sleeve                 |  |
| Conductor material:        | Copper                        |  |
| Colour:                    | Dark Grey                     |  |
| Cable design:              | Round                         |  |
| Cable type:                | XLR                           |  |
| Connection B:              | 2x XLR 3-Pin Female           |  |
| Connection A:              | XLR 3-Pin Male                |  |
|                            |                               |  |