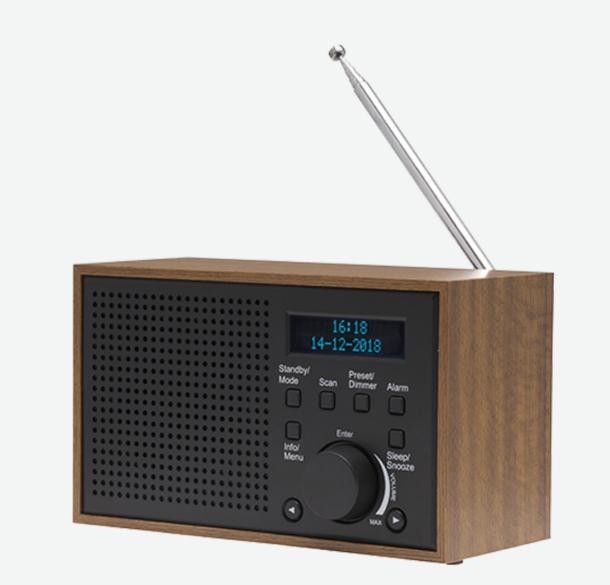

## **Denver DAB-46 DARK GREY**

- DAB+ digital radio and also built-in FM radio
- LCD display
- Automatically sets the clock via DAB
- Alarm function Wake up to melody, DAB or FM radio
- Output power: 2W RMS
- Telescopic antenna
- Can be used with included adaptor or 4 x size "AA" batteries (batteries not included)

**.** 

- Highlights DAB+, FM, Clock, Alarm
- 🖌

Power

Supply voltage: 230V AC/DC adaptor (Included)

Battery

Works with 4 x size "AA" batteries (not incl.)

• 🖵 Tuners

Turiers

DAB+ & FM tuner

• **•** Volume 2W RMS