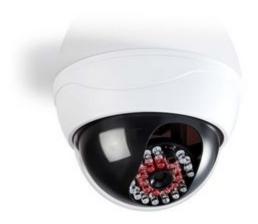

# **Dummy Security Camera | Dome | IP44 | White**

#### **General information**

The dummy outdoor dome camera helps to deter intruders. It has a professional design, featuring a built-in flashing LED, and is easy to mount with the included bracket.

#### **Features**

- · Very realistic design
- Easy installation
- IR flashing LEDs