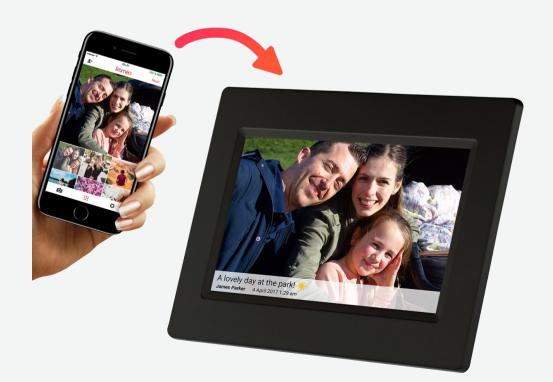

## **Denver PFF-710BLACK MK2**

- Smart 7" digital Wi-Fi photoframe with IPS touchscreen & 8GB flash storage (eMMC)
- Preinstalled FRAMEO software that enables you to make personal photo frame functions
- Download app to your smartphone, and then push photos & videos through to the FRAMEO photoframe This is perfect if you give the Frameo to a family member etc.
- Frameo is a new type of social media based on photos Have hundreds of friends pushing pictures & videos directly to your photoframe.
- Send your family or friends the newest pictures & videos from Christmas, when you are on vacations etc.
- Add text to the pictures
- FRAMEO photoframe gives photosharing a new and much more personal touch
- The owner of the FRAMEO photoframe are in control. You decide who shall be able to send you pictures & videos, you can invite friends, family etc.
- 7" IPS touchscreen with resolution: 1024x600
- Brightness: 200cd/m2
- Set time for rotation of pictures between 10 seconds & 30 mins.
- Timer function to make the FRAMEO photoframe turn off automatically at night. You can e.g. set it to be off between 23.00 and 08.00
- Add and delete FRAMEO friends directly from the touchscreen
- 8GB memory you can save thousands of pictures directly onto the FRAMEO photoframe