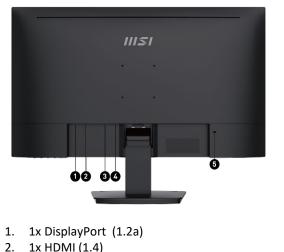

#### **VESA Mount Support**

To be mounted on the wall of your office & home with a VESA standard design which can make it completely invisible on a desk

- 3. 1x Headphone-out
- 4. 1x DC-in
- 5. 1x Kensington Lock