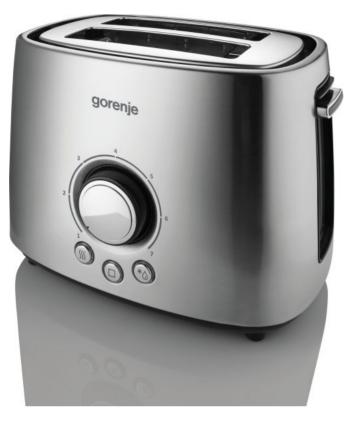

## Toaster

Great design

Easy to clean

Cool Touch

衢

Automatic switch-off Heating function QuickDefrost function Number of heating levels: 7 Automatic ejection Two sided heating Bread reheating On/off button Browning level thermostat Adjusting the crust / browning to your desires Mechanic browning level setting Blue operation indicator Ejection button Illuminated buttons for better view and easy control Pull out crumb tray enables easy cleaning Reel compartment guarantees easy storage Rubber feet for stability Cold walls - safe and without burns Material: Plastic + metal Colour: Metal Heater power: 1,000 W Power cord length: 1 m Dimensions (W×H×D): 27.1 × 18.4 × 19.7 cm Dimensions of packed product (W×H×D):  $30.2 \times 21.1 \times 24.8 \text{ cm}$ Net weight: 1.6 kg Gross weight: 2.5 kg Connection rating: 1,000 W Code: 565728