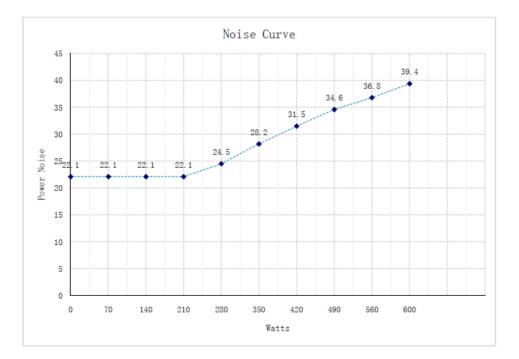

|

= existing
= non existing

## **Connectors**



| AC Input  |                           | 100V/240V 47-63Hz max. 8/4A |     |      |      |       |
|-----------|---------------------------|-----------------------------|-----|------|------|-------|
| DC Output |                           | 3,3V                        | 5V  | 12V  | -12V | 5Vsb  |
| BPS-600   | Max.<br>Current           | 15A                         | 15A | 50A  | 0.3A | 2.5A  |
|           | Max.<br>Combined<br>Power | 10                          | W0  | 520W | 3.6W | 12.5W |
|           |                           |                             |     | 600W |      |       |

## Inter-Tech Elektronik Handels GmbH • www.inter-tech.de



Argus BPS-600

## Noise curve of the fan