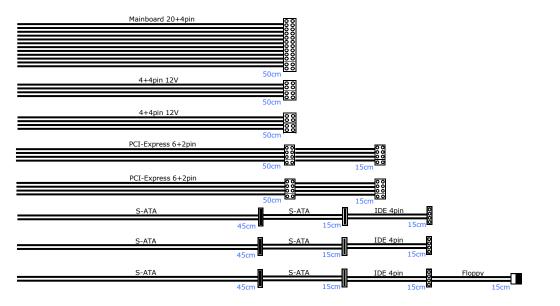

When it comes to the variety of connections, we also kept an eye on the greatest possible efficiency and, with the exception of the 20+4pin connection, designed all other cable strands as flat ribbon versions - saving space and time when laying. The BPS-600 has four PCIe 6+2pin and six S-ATA connections available. With 50A on the 12V line, there is more than enough power available for potent hardware.

## **Connectors**

| AC Input  |                           | 100V/240V 47-63Hz max. 8/4A |     |      |      |       |
|-----------|---------------------------|-----------------------------|-----|------|------|-------|
| DC Output |                           | 3,3V                        | 5V  | 12V  | -12V | 5Vsb  |
| BPS-600   | Max.<br>Current           | 15A                         | 15A | 50A  | 0.3A | 2.5A  |
|           | Max.<br>Combined<br>Power | 10                          | W0  | 520W | 3.6W | 12.5W |
|           |                           |                             |     | 600W |      |       |