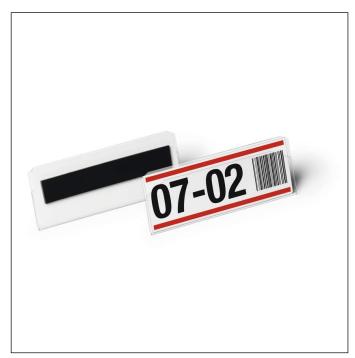

## **Product description**

- Document pocket made of transparent PET rigid plastic with two magnetic strips on the reverse
- Perfect for use on metallic surfaces, such as warehouse shelves, racking and metal containers
- Suitable for scanners and indelible
- Inserts can be exchanged quickly due to lip on the front of the document holder
- Internal dimensions: 100 x 38 mm (W x H)

## Magnetic document pocket HARD COVER 100 x 38 mm

| Opening                                | top and side                        |  |
|----------------------------------------|-------------------------------------|--|
| Protection flap                        | No                                  |  |
| Thumb cut-out                          | No                                  |  |
| Can be cut to size                     | No                                  |  |
| With blank inserts                     | No                                  |  |
| Product features relating to documents | can be scanned, document protection |  |
| Attachment through                     | magnetic strip                      |  |
| Attachment type                        | Magnetic                            |  |
| Label type                             | DURAPRINT                           |  |