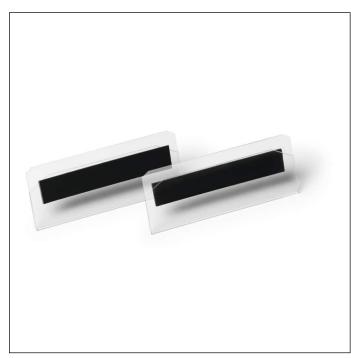

## **Product description**

- Document pocket made of transparent PET rigid plastic with two magnetic strips on the reverse
- Perfect for use on metallic surfaces, such as warehouse shelves, racking and metal containers
- Suitable for scanners and indelible
- Inserts can be exchanged quickly due to lip on the front of the document holder
- Internal dimensions: 100 x 38 mm (W x H)

## **Product features**

| Outer width (mm)   | 103       |
|--------------------|-----------|
| Outer height (mm)  | 43        |
| Outer depth/length | 3.5 mm    |
| Orientation Format | landscape |
| Brand              | DURABLE   |
|                    |           |
| Inner width (mm)   | 100       |
| Inner height (mm)  | 38        |