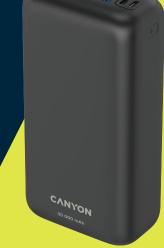

## MODEL

CNE-CPB301B black 5291485009571 CNE-CPB301W white 5291485009892

CANYON

detect your device and cable capacity and optimize voltage. It also protects your gadget from short-circuiting, overheating, and other threats. If you like to spend a lot of time off the grid, that's your power bank of choice!