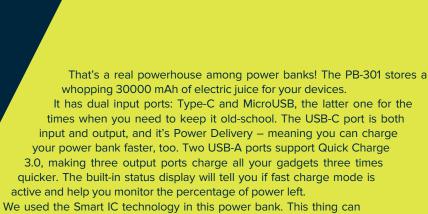

## **Power bank**

PB-301

Quick charge 3.0

Output 2 x USB-A & USB-C

Charges 3 times faster

Micro USB & USB-C PD

6 types of protection

- 30000 mAh of capacity
- USB-C PD & MicroUSB input ports
- Output: Type-C PD and two USB-A QC 3.0
- Status display
- 6 types of protection
- · Charges 3 times faster

## MODEL

CNE-CPB301B black 5291485009571 CNE-CPB301W white 5291485009892

CANYON

detect your device and cable capacity and optimize voltage. It also protects your gadget from short-circuiting, overheating, and other threats. If you like to spend a lot of time off the grid, that's your power bank of choice!