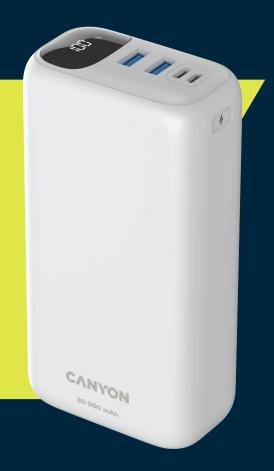

## **Power bank**

PB-301

Quick charge 3.0

Output 2 x USB-A & USB-C

Charges 3 times faster

Micro USB & USB-C PD

6 types of protection

- 30000 mAh of capacity
- USB-C PD & MicroUSB input ports
- Output: Type-C PD and two USB-A QC 3.0
- Status display
- 6 types of protection
- · Charges 3 times faster