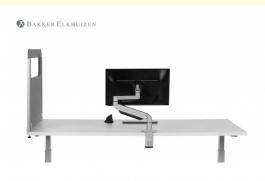

#### Cable management

The BE Safety Screens include a brush-opening at the bottom of the back so that you can easily organise of all your cables and accommodate a monitor arm.