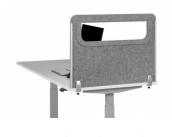

# BE Safety Screens, for healthy and safe working

We offer a solution in which you achieve this in a beautiful, clean, affordable, sustainable and circular way. With the BE Safety Screens Side Panels you create this healthy workplace. The Side Panels are made of 100% PET felt (recycled plastic bottles). You can also choose to equip the Side Panels with acrylic windows. These are removable and therefore easy to clean.

#### Cable management

The BE Safety Screens include a brush-opening at the bottom of the back so that you can easily organise of all your cables and accommodate a monitor arm.

### Easy installation

The BE Safety Screens are easy to unfold and place on thedesk. With easy to use clamps these panels stay neatly in place.