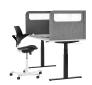

# BE Safety Screens, for healthy and safe working

We offer a solution in which you achieve this in a beautiful, clean, affordable, sustainable and circular way. With the BE Safety Screens Side Panels you create this healthy workplace. The Side Panels are made of 100% PET felt (recycled plastic bottles). You can also choose to equip the Side Panels with acrylic windows. These are removable and therefore easy to clean.

#### Safety first

With the BE Safety Screens you create a safe and healthy working environment in every