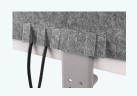

#### Cable management

The BE Safety Screens include a brush-opening at the bottom of the back so that you can easily organise of all your cables and accommodate a monitor arm.