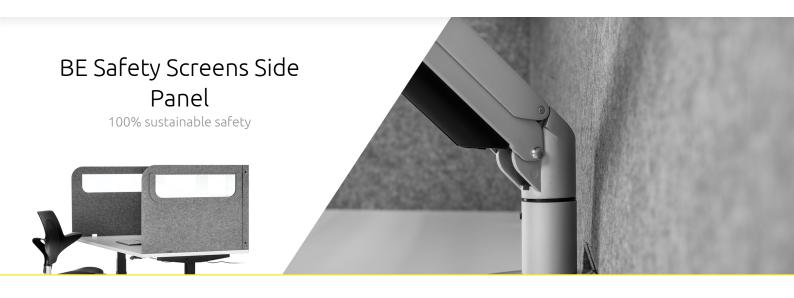

# BE Safety Screens, for healthy and safe working

We offer a solution in which you achieve this in a beautiful, clean, affordable, sustainable and circular way. With the BE Safety Screens Side Panels you create this healthy workplace. The Side Panels are made of 100% PET felt (recycled plastic bottles). You can also choose to equip the Side Panels with acrylic windows. These are removable and therefore easy to clean.

#### Cable management

The BE Safety Screens include a brush-opening at the bottom of the back so that you can easily organise of all your cables and accommodate a monitor arm.