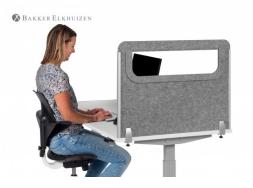

# BE Safety Screens, for healthy and safe working

We offer a solution in which you achieve this in a beautiful, clean, affordable, sustainable and circular way. With the BE Safety Screens Side Panels you create this healthy workplace. The Side Panels are made of 100% PET felt (recycled plastic bottles). You can also choose to equip the Side Panels with acrylic windows. These are removable and therefore easy to clean.

#### Safety first

With the BE Safety Screens you create a safe and healthy working environment in every

#### Improved privacy

Because PET felt is a solid material, users have more privacy. If desired, screens are also available with transparent, acrylic windows for increased interaction with colleagues.

#### Cable management

The BE Safety Screens include a brush-opening at the bottom of the back so that you can easily organise of all your cables and accommodate a monitor arm.

### Easy installation

The BE Safety Screens are easy to unfold and place on thedesk. With easy to use clamps these panels stay neatly in place.