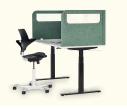

# BE Safety Screens, for healthy and safe working

We offer a solution in which you achieve this in a beautiful, clean, affordable, sustainable and circular way. With the BE Safety Screens Side Panels you create this healthy workplace. The Side Panels are made of 100% PET felt (recycled plastic bottles). You can also choose to equip the Side Panels with acrylic windows. These are removable and therefore easy to clean.

#### Safety first

With the BE Safety Screens you create a safe and healthy working environment in every

#### Improved privacy

Because PET felt is a solid material, users have more privacy. If desired, screens are also available with transparent, acrylic windows for increased interaction with colleagues.