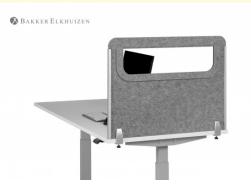

# BE Safety Screens, for healthy and safe working

We offer a solution in which you achieve this in a beautiful, clean, affordable, sustainable and circular way. With the BE Safety Screens Side Panels you create this healthy workplace. The Side Panels are made of 100% PET felt (recycled plastic bottles). You can also choose to equip the Side Panels with acrylic windows. These are removable and therefore easy to clean.

### Easy installation

The BE Safety Screens are easy to unfold and place on thedesk. With easy to use clamps these panels stay neatly in place.