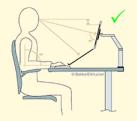

## **Knowledge Center**

An ergonomic workstation promotes the comfort and productivity of DSE workers. It is easy to create the ideal workstation with a few minor adjustments. Monitor arms provide more space for your workstation and improve your posture.

In addition, the height and distance of monitor arms can be adjusted easily. Moreover, more and more people are working...