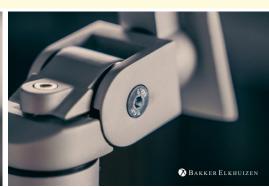

The Filex Galaxy Modular Single Short is a compact monitor arm suitable for one screen.

The screen will be mounted directly onto the post and in seamlessly adjustable. The screen can tilt, rotate and turn.