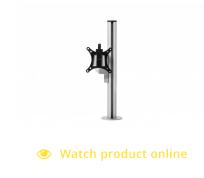

The Filex Galaxy Modular Single Short is a compact monitor arm suitable for one screen.

The screen will be mounted directly onto the post and in seamlessly adjustable. The screen can tilt, rotate and turn.

## **Specifications**

Weight 2.9 kg (102.29 ounces)

Product code: BNEFG809431 (Multiple versions)