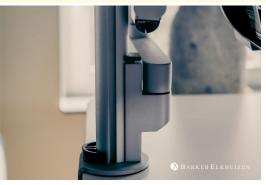

The Filex Galaxy Modular Single Short is a compact monitor arm suitable for one screen.

The screen will be mounted directly onto the post and in seamlessly adjustable. The screen can tilt, rotate and turn.