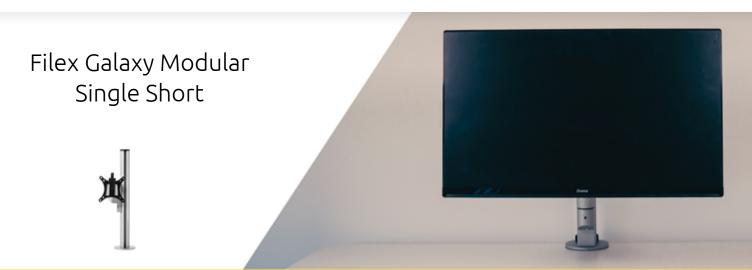

The Filex Galaxy Modular Single Short is a compact monitor arm suitable for one screen.

The screen will be mounted directly onto the post and in seamlessly adjustable. The screen can tilt, rotate and turn.