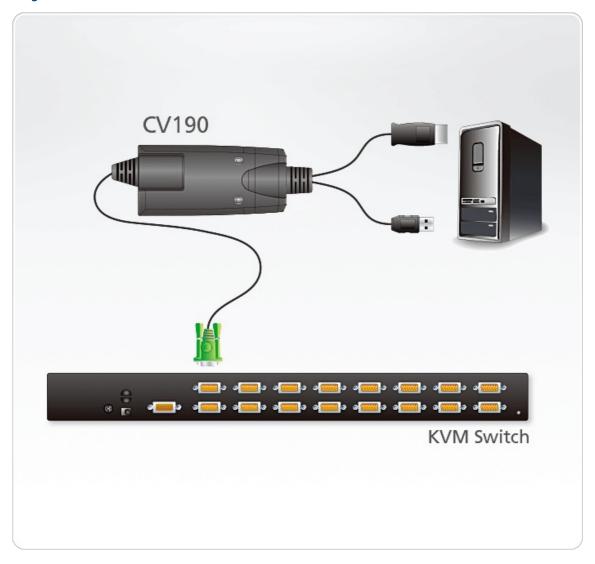

| Plastic                                                                                                                         |
| Weight                    | 0.21 kg ( 0.46 lb )                                                                                                             |
| Cable Length              | 1.8 m                                                                                                                           |
| Dimensions (L x<br>W x H) | 9.00 x 4.30 x 2.18 cm<br>(3.54 x 1.69 x 0.86 in.)                                                                               |
| Note                      | For some of rack mount products, please note that the standard physical dimensions of WxDxH are expressed using a LxWxH format. |



#### Diagram



### ATEN International Co., Ltd.

3F., No.125, Sec. 2, Datong Rd., Sijhih District., New Taipei City 221, Taiwan Phone: 886-2-8692-6789 Fax: 886-2-8692-6767

www.aten.com E-mail: marketing@aten.com



© Copyright 2015 ATEN® International Co., Ltd.
ATEN and the ATEN logo are trademarks of ATEN International Co., Ltd.
All rights reserved. All other trademarks are the property of their respective owners.