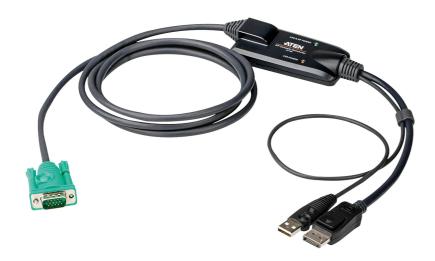

# **CV190**

DisplayPort Console Converter

The CV190 is a DisplayPort console converter. It fully supports ATEN KVM switches, which use specially designed 15 pin Special High Density connectors (SPHD-15) to transmit the KVM data between the switch and the computer.

By connecting to SPHD-15 switches, the CV190 takes advantage of DisplayPort and USB bus to transfer video and keyboard/mouse input to the computer quickly and reliably while providing a neat and tidy installation.

### **Features**

- Connects an ATEN SPHD-interfaced KVM switch to a DisplayPort and USB-enabled target computer
- Supports high video resolution up to 1920 x 1080 @ 60Hz
- DisplayPort 1.1 compliant
- Supports USB keyboard and mouse
- Bus-powered no external power adapter required
- Easy installation no software required