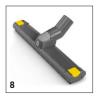

| Suction hose m 2.5 Suction pipe piece(s) / m 2 × 0.55 / Metal  Filter bag fleece  Wet and dry floor nozzle mm 300  Crevice nozzle  Automatic switch-off at max. filling quantity  Flat pleated filter Paper  Bend Paper  Filter cleaning ApClean (semi-automatic filter cleaning system)  Protection class II | Equipment                |              |                                                 |  |  |  |  |  |
|---------------------------------------------------------------------------------------------------------------------------------------------------------------------------------------------------------------------------------------------------------------------------------------------------------------|--------------------------|--------------|-------------------------------------------------|--|--|--|--|--|
| Filter bag fleece  Wet and dry floor nozzle mm 300  Crevice nozzle                                                                                                                                                                                                                                            | Suction hose             | m            | 2.5                                             |  |  |  |  |  |
| Wet and dry floor nozzle mm 300  Crevice nozzle                                                                                                                                                                                                                                                               | Suction pipe             | piece(s) / m | 2 × 0.55 / Metal                                |  |  |  |  |  |
| Crevice nozzle  Automatic switch-off at max. filling quantity  Flat pleated filter  Bend  Filter cleaning  ApClean (semi-automatic filter cleaning system)  Protection class                                                                                                                                  | Filter bag               |              | fleece                                          |  |  |  |  |  |
| Automatic switch-off at max. filling quantity  Flat pleated filter  Bend  Filter cleaning  ApClean (semi-automatic filter cleaning system)  Protection class  II                                                                                                                                              | Wet and dry floor nozzle | mm           | 300                                             |  |  |  |  |  |
| quantity  Flat pleated filter  Bend  Filter cleaning  ApClean (semi-automatic filter cleaning system)  Protection class  II                                                                                                                                                                                   | Crevice nozzle           |              |                                                 |  |  |  |  |  |
| Bend ■ Filter cleaning ApClean (semi-automatic filter cleaning system) Protection class                                                                                                                                                                                                                       | _                        |              |                                                 |  |  |  |  |  |
| Filter cleaning     ApClean (semi-automatic filter cleaning system)       Protection class     II                                                                                                                                                                                                             | Flat pleated filter      |              | Paper                                           |  |  |  |  |  |
| Protection class                                                                                                                                                                                                                                                                                              | Bend                     |              | 1                                               |  |  |  |  |  |
|                                                                                                                                                                                                                                                                                                               | Filter cleaning          |              | ApClean (semi-automatic filter cleaning system) |  |  |  |  |  |
| Steering roller stop                                                                                                                                                                                                                                                                                          | Protection class         |              |                                                 |  |  |  |  |  |
|                                                                                                                                                                                                                                                                                                               | Steering roller stop     |              |                                                 |  |  |  |  |  |

### NT 30/1 AP L 1.148-221.0

|    | Order no.                                                                                                                       | Quantity                                                                                                                                                                                                                                                               | ID                                                                                                                                                                                                                                                                                                                                                                                                                                                                                                                                                 | Length        | Width         | Price                                                                                                                                                                                                               | Description                                                                                                                                       |                                                                                                                                 |
|----|---------------------------------------------------------------------------------------------------------------------------------|------------------------------------------------------------------------------------------------------------------------------------------------------------------------------------------------------------------------------------------------------------------------|----------------------------------------------------------------------------------------------------------------------------------------------------------------------------------------------------------------------------------------------------------------------------------------------------------------------------------------------------------------------------------------------------------------------------------------------------------------------------------------------------------------------------------------------------|---------------|---------------|---------------------------------------------------------------------------------------------------------------------------------------------------------------------------------------------------------------------|---------------------------------------------------------------------------------------------------------------------------------------------------|---------------------------------------------------------------------------------------------------------------------------------|
|    |                                                                                                                                 |                                                                                                                                                                                                                                                                        |                                                                                                                                                                                                                                                                                                                                                                                                                                                                                                                                                    |               |               |                                                                                                                                                                                                                     |                                                                                                                                                   |                                                                                                                                 |
| 1  | 2.889-191.0                                                                                                                     | 1 piece(s)                                                                                                                                                                                                                                                             | ID 35                                                                                                                                                                                                                                                                                                                                                                                                                                                                                                                                              | 550 mm        |               |                                                                                                                                                                                                                     | Suction tube set, metal-chrome-plated, NW 35, 2-part, each 0.55 millimetres.                                                                      |                                                                                                                                 |
|    |                                                                                                                                 |                                                                                                                                                                                                                                                                        |                                                                                                                                                                                                                                                                                                                                                                                                                                                                                                                                                    |               |               |                                                                                                                                                                                                                     |                                                                                                                                                   |                                                                                                                                 |
| 2  | 6.904-367.0                                                                                                                     | 1 piece(s)                                                                                                                                                                                                                                                             |                                                                                                                                                                                                                                                                                                                                                                                                                                                                                                                                                    |               |               |                                                                                                                                                                                                                     | Paper flat pleated filter (dust class M) suitable for NT 361, NT 561, NT 611 Eco/Te/M and NT 35/1, NT 45/1, NT 55/1 Eco/Eco Te/Eco M.             | •                                                                                                                               |
|    |                                                                                                                                 |                                                                                                                                                                                                                                                                        |                                                                                                                                                                                                                                                                                                                                                                                                                                                                                                                                                    |               |               |                                                                                                                                                                                                                     |                                                                                                                                                   |                                                                                                                                 |
| 3  | 2.889-154.0                                                                                                                     | 5 piece(s)                                                                                                                                                                                                                                                             |                                                                                                                                                                                                                                                                                                                                                                                                                                                                                                                                                    |               |               |                                                                                                                                                                                                                     | Fleece filter bag with 30-litre volume. Tear-resistant, dust class M, for suction hose port in machine head.                                      |                                                                                                                                 |
|    | <u>'</u>                                                                                                                        |                                                                                                                                                                                                                                                                        |                                                                                                                                                                                                                                                                                                                                                                                                                                                                                                                                                    |               |               |                                                                                                                                                                                                                     |                                                                                                                                                   |                                                                                                                                 |
| 4  | 2.889-170.0                                                                                                                     | 1 piece(s)                                                                                                                                                                                                                                                             | ID 35                                                                                                                                                                                                                                                                                                                                                                                                                                                                                                                                              |               |               |                                                                                                                                                                                                                     | Ergonomic bend for the new clip system.                                                                                                           |                                                                                                                                 |
| 5  | 2.889-171.0                                                                                                                     | 1 piece(s)                                                                                                                                                                                                                                                             | ID 40                                                                                                                                                                                                                                                                                                                                                                                                                                                                                                                                              |               |               |                                                                                                                                                                                                                     | Bend for the new clip system in nominal size DN 40.                                                                                               |                                                                                                                                 |
| 6  | 2.889-172.0                                                                                                                     | 1 piece(s)                                                                                                                                                                                                                                                             | ID 40                                                                                                                                                                                                                                                                                                                                                                                                                                                                                                                                              |               |               |                                                                                                                                                                                                                     | Ohyb pro nový klipový systém o velikosti DN 40. Elektricky vodivý design. Speciálně vhodný pro vysoké koncentrace jemného prachu                  | _                                                                                                                               |
|    |                                                                                                                                 |                                                                                                                                                                                                                                                                        |                                                                                                                                                                                                                                                                                                                                                                                                                                                                                                                                                    |               |               |                                                                                                                                                                                                                     |                                                                                                                                                   |                                                                                                                                 |
| 7  | 2.889-173.0                                                                                                                     | 1 piece(s)                                                                                                                                                                                                                                                             | ID 35                                                                                                                                                                                                                                                                                                                                                                                                                                                                                                                                              |               | 300 mm        |                                                                                                                                                                                                                     | 300 millimetre width, anthracite coloured wet/dry floor nozzle, NW 35. With easy-to-change inserts. Incl. brush                                   |                                                                                                                                 |
| 8  | 2.889-152.0                                                                                                                     | 1 piece(s)                                                                                                                                                                                                                                                             | ID 35                                                                                                                                                                                                                                                                                                                                                                                                                                                                                                                                              |               | 360 mm        |                                                                                                                                                                                                                     | 360 mm wide wet and dry floor nozzle with easy-to-change                                                                                          | , [                                                                                                                             |
| 9  | 2.889-174.0                                                                                                                     |                                                                                                                                                                                                                                                                        |                                                                                                                                                                                                                                                                                                                                                                                                                                                                                                                                                    |               |               |                                                                                                                                                                                                                     | Standardní podlahová hubice, antracit, s průměrem 40, s<br>kartáčovými lištami a stěrkami. Vhodné pro všechny mokré                               |                                                                                                                                 |
|    |                                                                                                                                 |                                                                                                                                                                                                                                                                        |                                                                                                                                                                                                                                                                                                                                                                                                                                                                                                                                                    |               |               | l                                                                                                                                                                                                                   | 1 social aprillates.                                                                                                                              |                                                                                                                                 |
| 10 | 2.889-159.0                                                                                                                     | 1 piece(s)                                                                                                                                                                                                                                                             | ID 35                                                                                                                                                                                                                                                                                                                                                                                                                                                                                                                                              | 225 mm        |               |                                                                                                                                                                                                                     | Crevice nozzle ID 35, for new Tact range.                                                                                                         | Т                                                                                                                               |
| m) |                                                                                                                                 |                                                                                                                                                                                                                                                                        |                                                                                                                                                                                                                                                                                                                                                                                                                                                                                                                                                    |               |               | 1                                                                                                                                                                                                                   |                                                                                                                                                   |                                                                                                                                 |
| 11 | 2.889-134.0                                                                                                                     | 1 piece(s)                                                                                                                                                                                                                                                             | ID 35                                                                                                                                                                                                                                                                                                                                                                                                                                                                                                                                              | 2.5 m         |               |                                                                                                                                                                                                                     | 2.5 m suction hose with new bayonet and clip fastener.                                                                                            |                                                                                                                                 |
| 12 | 2.889-135.0                                                                                                                     | 1 piece(s)                                                                                                                                                                                                                                                             | ID 35                                                                                                                                                                                                                                                                                                                                                                                                                                                                                                                                              | 4 m           |               |                                                                                                                                                                                                                     | 4 m suction hose with new bayonet and clip fastener.                                                                                              |                                                                                                                                 |
| 13 | 2.889-136.0                                                                                                                     | 1 piece(s)                                                                                                                                                                                                                                                             | ID 35                                                                                                                                                                                                                                                                                                                                                                                                                                                                                                                                              | 2.5 m         |               |                                                                                                                                                                                                                     | Electrically conductive suction hose with new bayonet and clip fastener. Length: 2.5 m.                                                           |                                                                                                                                 |
| 14 | 2.889-137.0                                                                                                                     | 1 piece(s)                                                                                                                                                                                                                                                             | ID 35                                                                                                                                                                                                                                                                                                                                                                                                                                                                                                                                              | 4 m           |               |                                                                                                                                                                                                                     | 4 m suction hose with new bayonet and clip fastener. Electrically conductive.                                                                     |                                                                                                                                 |
| 15 | 2.889-138.0                                                                                                                     | 1 piece(s)                                                                                                                                                                                                                                                             | ID 40                                                                                                                                                                                                                                                                                                                                                                                                                                                                                                                                              | 4 m           |               |                                                                                                                                                                                                                     | 4 m suction hose with new bayonet and clip fastener.                                                                                              |                                                                                                                                 |
| 16 | 2.889-139.0                                                                                                                     | 1 piece(s)                                                                                                                                                                                                                                                             | ID 40                                                                                                                                                                                                                                                                                                                                                                                                                                                                                                                                              | 2.5 m         |               |                                                                                                                                                                                                                     | Suction hose with new bayonet and clip fastener. Length: 2.5 m.                                                                                   |                                                                                                                                 |
| 17 | 2.889-140.0                                                                                                                     | 1 piece(s)                                                                                                                                                                                                                                                             | ID 40                                                                                                                                                                                                                                                                                                                                                                                                                                                                                                                                              | 4 m           |               |                                                                                                                                                                                                                     | Oil-resistant suction hose with new bayonet and clip fastener. Length: 4 m.                                                                       |                                                                                                                                 |
| 18 | 2.889-141.0                                                                                                                     | 1 piece(s)                                                                                                                                                                                                                                                             | ID 40                                                                                                                                                                                                                                                                                                                                                                                                                                                                                                                                              | 4 m           |               |                                                                                                                                                                                                                     | 4 m, electrically conductive suction hose with new bayonet and clip fastener.                                                                     |                                                                                                                                 |
|    |                                                                                                                                 |                                                                                                                                                                                                                                                                        |                                                                                                                                                                                                                                                                                                                                                                                                                                                                                                                                                    |               |               |                                                                                                                                                                                                                     |                                                                                                                                                   |                                                                                                                                 |
| 19 | 6.907-662.0                                                                                                                     | 1 piece(s)                                                                                                                                                                                                                                                             |                                                                                                                                                                                                                                                                                                                                                                                                                                                                                                                                                    |               |               |                                                                                                                                                                                                                     |                                                                                                                                                   |                                                                                                                                 |
|    | I                                                                                                                               | 1                                                                                                                                                                                                                                                                      |                                                                                                                                                                                                                                                                                                                                                                                                                                                                                                                                                    | I             | 1             | ı                                                                                                                                                                                                                   |                                                                                                                                                   |                                                                                                                                 |
| 20 | 6.907-455.0                                                                                                                     | 1 piece(s)                                                                                                                                                                                                                                                             |                                                                                                                                                                                                                                                                                                                                                                                                                                                                                                                                                    |               |               |                                                                                                                                                                                                                     | Polyester fleece with PTFE coating for single-motor Tact and Ap vacuum cleaners, dust class M. Particularly suitable for very adhesive materials. |                                                                                                                                 |
|    |                                                                                                                                 |                                                                                                                                                                                                                                                                        |                                                                                                                                                                                                                                                                                                                                                                                                                                                                                                                                                    |               |               |                                                                                                                                                                                                                     |                                                                                                                                                   |                                                                                                                                 |
| 21 | 6.902-081.0                                                                                                                     | 1 piece(s)                                                                                                                                                                                                                                                             | ID 40                                                                                                                                                                                                                                                                                                                                                                                                                                                                                                                                              | 0.5 m         |               |                                                                                                                                                                                                                     | Stainless steel suction tube (DN 40, 0.5 m) only suitable for NT vacuum cleaners.                                                                 |                                                                                                                                 |
|    | 2   3   3   4   5   6   6   7   8   9   10   11   12   13   14   15   16   17   18   19   20   10   10   10   10   10   10   10 | 1 2.889-191.0  2 6.904-367.0  4 2.889-170.0  5 2.889-171.0  6 2.889-172.0  7 2.889-173.0  8 2.889-174.0  10 2.889-152.0  9 2.889-154.0  11 2.889-135.0  12 2.889-135.0  13 2.889-136.0  14 2.889-139.0  17 2.889-140.0  18 2.889-141.0  19 6.907-662.0  20 6.907-455.0 | 1 2.889-191.0   1 piece(s)  2 6.904-367.0   1 piece(s)  4 2.889-170.0   1 piece(s)  5 2.889-171.0   1 piece(s)  6 2.889-172.0   1 piece(s)  7 2.889-173.0   1 piece(s)  8 2.889-152.0   1 piece(s)  9 2.889-174.0    10 2.889-174.0   1 piece(s)  11 2.889-135.0   1 piece(s)  12 2.889-135.0   1 piece(s)  13 2.889-136.0   1 piece(s)  14 2.889-137.0   1 piece(s)  15 2.889-138.0   1 piece(s)  16 2.889-139.0   1 piece(s)  17 2.889-140.0   1 piece(s)  18 2.889-141.0   1 piece(s)  19 6.907-662.0   1 piece(s)  20 6.907-455.0   1 piece(s) | 1 2.889-191.0 | 1 2.889-191.0 | 1   2.889-191.0   1 piece(s)   ID 35   550 mm    2   6.904-367.0   1 piece(s)   ID 35   550 mm    4   2.889-170.0   1 piece(s)   ID 35   5 2.889-171.0   1 piece(s)   ID 40    6   2.889-172.0   1 piece(s)   ID 40 | 1 2.889-191.0                                                                                                                                     | 1   2.889-191.0   1   piece(s)   ID 35   S50 mm   Suction tube sets, metal-chrome-plated, NW 35, 2-part, each 0.55 millimetres. |