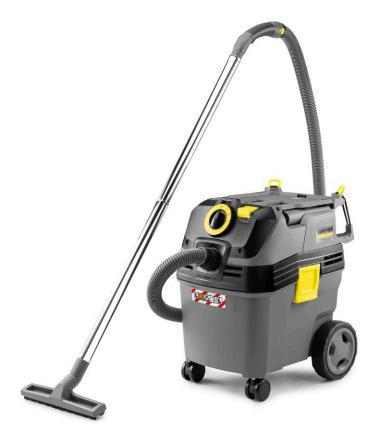

### NT 30/1 Ap L

Our NT 30/1 Ap L is a compact wet and dry vacuum cleaner in the middle class with excellent suction power, high-quality and long-lasting components and a wide variety of equipment.

### NT 30/1 Ap L

- Semi-automatic filter cleaning
- Flat pleated filter with filter casing
- Flexible hose and cable storage

|                        |            | Trexible hose and cable storage |
|------------------------|------------|---------------------------------|
| Technical data         |            |                                 |
| Order no.              |            | 1.148-221.0                     |
| EAN code               |            | 4054278048192                   |
| Air flow rate          | I/s        | 74                              |
| Vacuum                 | mbar / kPa | 254 / 25.4                      |
| Container capacity     | 1          | 30                              |
| Max. rated input power | W          | 1380                            |
| Standard nominal width |            | ID 35                           |
| Cable length           | m          | 7.5                             |
| Sound pressure level   | dB(A)      | 70                              |
| Number of motors       |            | 1                               |
| Frequency              | Hz         | 50-60                           |
| Voltage                | V          | 220-240                         |
| Weight                 | kg         | 11.8                            |
| Dimensions (L × W × H) | mm         | 525 × 370 × 560                 |
|                        |            |                                 |
| Equipment              |            |                                 |
| Suction hose           | m          | 2.5                             |
|                        |            |                                 |