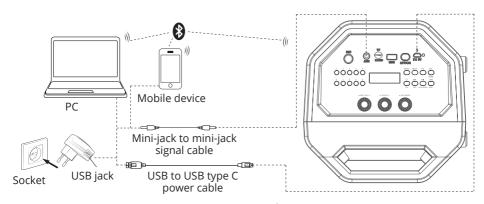

#### Portable Speaker System with Bluetooth and FM-radio

Fig. 3. Connection diagram

# OPERATION MODES Bluetooth mode

- Wireless data transfer via the Bluetooth protocol enables to connect speaker system to compatible devises. Maximum radius of action of data transfer is 10 m. Such obstacles as walls or other electronic devices can interfere with the signal transfer.
- $\bullet$  Turn on the speaker system Bluetooth mode press button MODE  $\textcircled{\scriptsize{10}}$  several times until display shows «bt» inscription.
- It is necessary to select the search mode of devices with Bluetooth on a signal source (telephone, notebook, smartphone, etc.). «SVEN PS-600/650/655» massage will be displayed on the screen which is to be connected to\*.
- When connection is successful, there will be a short beep and the indication of the search mode on speaker system is over\*\*.

#### Radio mode

- To improve the reception quality of the radio signal, connect the 3.5 mm mini-jack cable (included) to the AUX input ② or USB cable to USB type C (included) to DC 5V ③ input.
- Turn on the speaker system press button MODE <sup>®</sup> several times until the display shows the station frequency. Long-term pressing button <sup>®</sup> activates auto search mode. After scanning completion, the first scanned radio station will start to operate automatically. With buttons <sup>®</sup> and <sup>®</sup> select a desired radio station.

#### **PACKAGE CONTENTS**

- Speaker system 1 pc
- 3.5 mm mini-jack to 3.5 mm mini-jack signal cable 1 pc
- USB to Type-C power cable 1 pc
- Remote control (RC) 1 pc
- RC batteries (AAA type) 2 pcs\*
- User Manual 1 pc
- Warranty card 1 pc