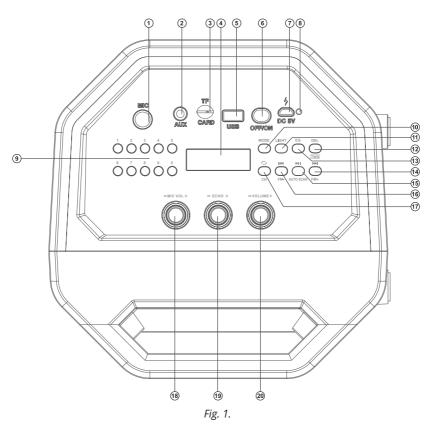

#### Speaker system description (Fig. 1.)

- ① MIC: 6.3 mm jack microphone jack
- ② AUX: 3.5 mm mini-jack for audio signal connecting (phone, MP3 player, etc.)
- 3 TF CARD: micro SD card slot
- 4 Display
- (5) USB: USB-flash card slot
- **6** ON/OFF: POWER button
- ① DC 5V: micro USB jack for charger connecting, the USB port of laptop/PC
- (8) Indicator
- 0-9: track number selection (in Player mode);

Station number/frequency selection (in Radio mode)

MODE: switching modes button: Bluetooth/Radio/Player/LINE IN (short press);

ON/OFF the service signals (long press)

1 LIGHT: switching backlight modes (short press);

Turn off the backlight (long press)

② DEL/TWS: FM station deletion (long press in Radio mode);

Connecting an additional speaker (Bluetooth mode only)

⊕ FM+/

→: next track (short pressing in Player and Bluetooth mode);

Navigation on the track (long pressing in Player mode);

Next track/station (in Radio mode)

⑤ AUTO SCAN/NI: Play/Pause button (in Player and Bluetooth mode);

Start/Stop auto scan (long pressing in Radio mode);

Mute (short pressing in Radio mode)

⊕ FM-/

→: next track (short pressing in Player and Bluetooth mode);

Navigation on the track (long pressing in Player mode);

Next track/station (in Radio mode)

① CH/c: button for switching between stations or frequency (in Radio mode);

Save radio frequency (long pressing in Player mode (FR));

Disconnecting from the sound source (long pressing in Bluetooth mode);

Repeat mode selection button (in the Player mode):

ONE - repeats the current track;

RAND - play tracks in the random order:

ALL – plays all tracks in the sequential order

® MIC VOL +/-: microphone volume control knob

<sup>\*</sup> PS-655 only;

<sup>\*\*</sup> Only for models with date of production from 04.2021.

# Portable Speaker System with Bluetooth and FM-radio

- ® MIC VOL +/-: microphone volume control knob
- (9) ECHO +/-: microphone echo adjustment knob
- @ VOLUME+/-: volume control knob