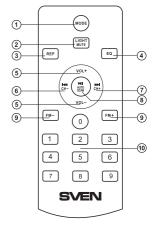

#### Remote control (PS-655 only)

- ① MODE: switching modes button: Bluetooth/Radio/Player/LINE IN (short pressing);
- ON/OFF the service signals (long pressing)
- ② LIGHT (MUTE): switching backlight modes (short pressing);

#### Mute (long pressing)

- 3 REP: disconnect from the device (long pressing Bluetooth mode);
- repeat mode selection button (in Player mode)
- Save frequency in Radio (FR) mode)
- 4 EQ: EQ mode switch button
- ⑤ VOL-/+: volume up/down

⑥ ⋈, CH-: previous track (in Player and Bluetooth mode); Rewind track in Player mode (long pressing);

Previous station (in Radio mode)

(in Player and Bluetooth mode);

Rewind track in Player mode (long pressing);

Next station (in Radio mode)

® NI, AUTO SCAN: Play/Pause button (in Player and Bluetooth mode);

Start/Stop auto scan (long pressing in Radio mode); Mute (short pressing in Radio and LINE IN mode)

FM-/+: frequency changea (in Radio mode)

(in Player mode) or number track/station in Radio mode

Attention! The built-in battery must be charged completely prior to the application.