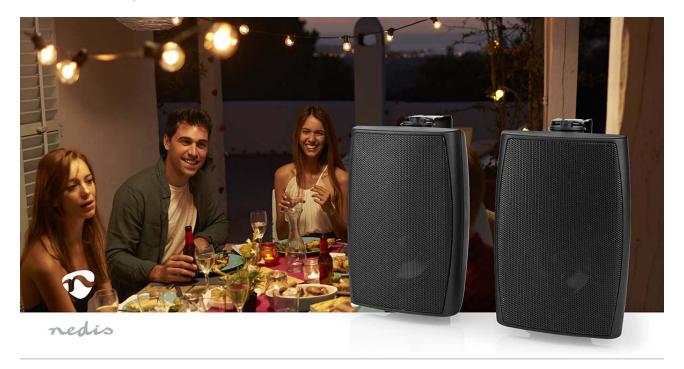

## Ambiance Design | 180 W | Stereo | IPX5 | Black

Brand: Nedis | Article number: SPBT6100BK | Product EAN number: 5412810439607 Inner Carton EAN: | Outer Carton EAN: 5412810442942

This Nedis Bluetooth® speakers set is a multifunctional 2-way speaker set featuring a 5,25" woofer and a 2" tweeter. Thanks to the built-in amplifier, the set can be connected quickly and easily. Because the amplifier has Bluetooth, you can easily make a wireless connection from a telephone, tablet, computer or notebook. The included wall brackets ensure that you can hang the speakers neatly. The 'auto-on' function switches the set on automatically as soon as a music signal is detected.

Thanks to the IPX5 protection rating the speakers are suitable for both indoors and outdoors. This makes them perfect for use on the terrace, balcony, under the patio or to be used for a garden party.