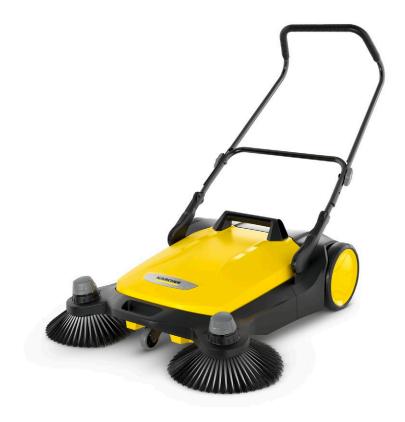

## S 6 Twin

1 Stand-up wast container

## S 6 Twin

- Ideal for larger exterior surfaces
- 2 large side brushes for extended working width with adjustable contact pressure

| Technical data                |      |                 |
|-------------------------------|------|-----------------|
| Order Number                  |      | 1.766-460.0     |
| EAN code                      |      | 4054278247953   |
| Working width with side brush | mm   | 860             |
| Max. area performance         | m²/h | 3000            |
| Housing / frame               |      | Plastic/Plastic |
| Weight, ready to operate      | kg   | 14,8            |
| Waste container               | 1    | 38              |

## Equipment Number of side brushes piece(s) 2 Ergonomic push handle Push handle height adjustable in two stages Stowage position Tread surface for space-saving storage Continuously adjustable side brush Tool-free side brush attachment Stand-up wast container