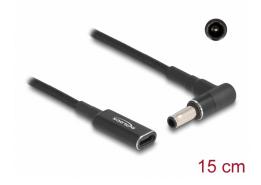

# Delock Adapter cable for Laptop Charging Cable USB Type-C<sup>™</sup> female to Samsung 5.5 x 3.0 mm male 90° angled 15 cm

## Description

With this adapter cable by Delock a USB Type-C<sup>TM</sup> cable can be used to charge a laptop. The 90° angle avoids the bending of the cable and due to the small dimensions, the adapter is an ideal companion on the go.

### **Specification**

- · Connectors:
  - 1 x USB Type-C™ female
  - 1 x Samsung 5.5 x 3.0 mm male
- Colour: black
  Voltage: 19.5 V
  Output current: 3 A
  Length: ca. 15 cm