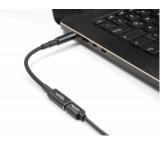

## Description

With this adapter cable by Delock a USB Type-C<sup>TM</sup> cable can be used to charge a laptop. The 90° angle avoids the bending of the cable and due to the small dimensions, the adapter is an ideal companion on the go.

### **USB Type-C™ port**

With the USB Type-C<sup>TM</sup> connector, any USB-C<sup>TM</sup> charging cable can be used to charge the laptop. The adapter cable is a practical addition for working on the go since no laptop specific charging cable is needed.

# System requirements

- A free Samsung 5.5 x 3.0 mm female port
- USB Type-CTM charging cable
- USB-PD power supply (19.5 V / 3 A)