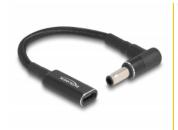

# Delock Adapter cable for Laptop Charging Cable USB Type-C<sup>™</sup> female to Samsung 5.5 x 3.0 mm male 90° angled 15 cm

## Description

With this adapter cable by Delock a USB Type-C<sup>TM</sup> cable can be used to charge a laptop. The 90° angle avoids the bending of the cable and due to the small dimensions, the adapter is an ideal companion on the go.

### **Specification**

- · Connectors:
  - 1 x USB Type-C™ female
  - 1 x Samsung 5.5 x 3.0 mm male
- Colour: black
  Voltage: 19.5 V
  Output current: 3 A
  Length: ca. 15 cm