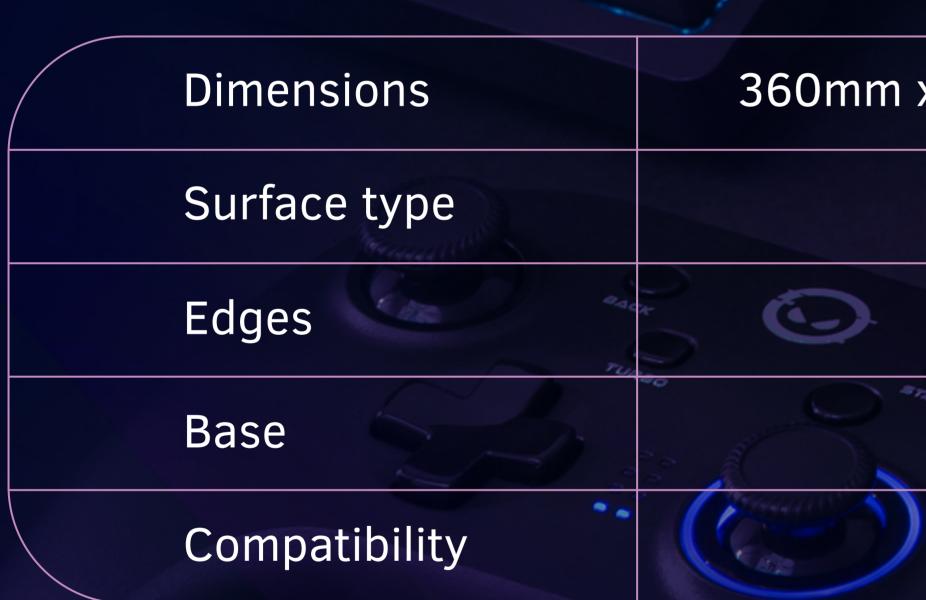

# **GAMING MOUSE PAD** PORTFOILO

O

|               | MAIN 133 / 135 / 139                              | MAIN 313 / 315 / 319                            | MAIN 323 / 325 / 329                            | LEGACER 753 / 755              |  |
|---------------|---------------------------------------------------|-------------------------------------------------|-------------------------------------------------|--------------------------------|--|
| Dimensions    | 360mm x 300mm<br>500mm x 420mm<br>900mm x 360mm   | 360mm x 300mm<br>500mm x 420mm<br>900mm x 360mm | 360mm x 300mm<br>500mm x 420mm<br>900mm x 360mm | 360mm x 300mm<br>500mm x 420mm |  |
| Surface type  | High-speed                                        |                                                 | Precise control                                 | Ultra-gliding                  |  |
| Edges         | Trimmed                                           | Double-stitched                                 |                                                 |                                |  |
| Base          | Superior anti-slip rubber base, 3mm thickness     |                                                 |                                                 |                                |  |
| Compatibility | Optimized for all mouse sensitivities and sensors |                                                 |                                                 |                                |  |