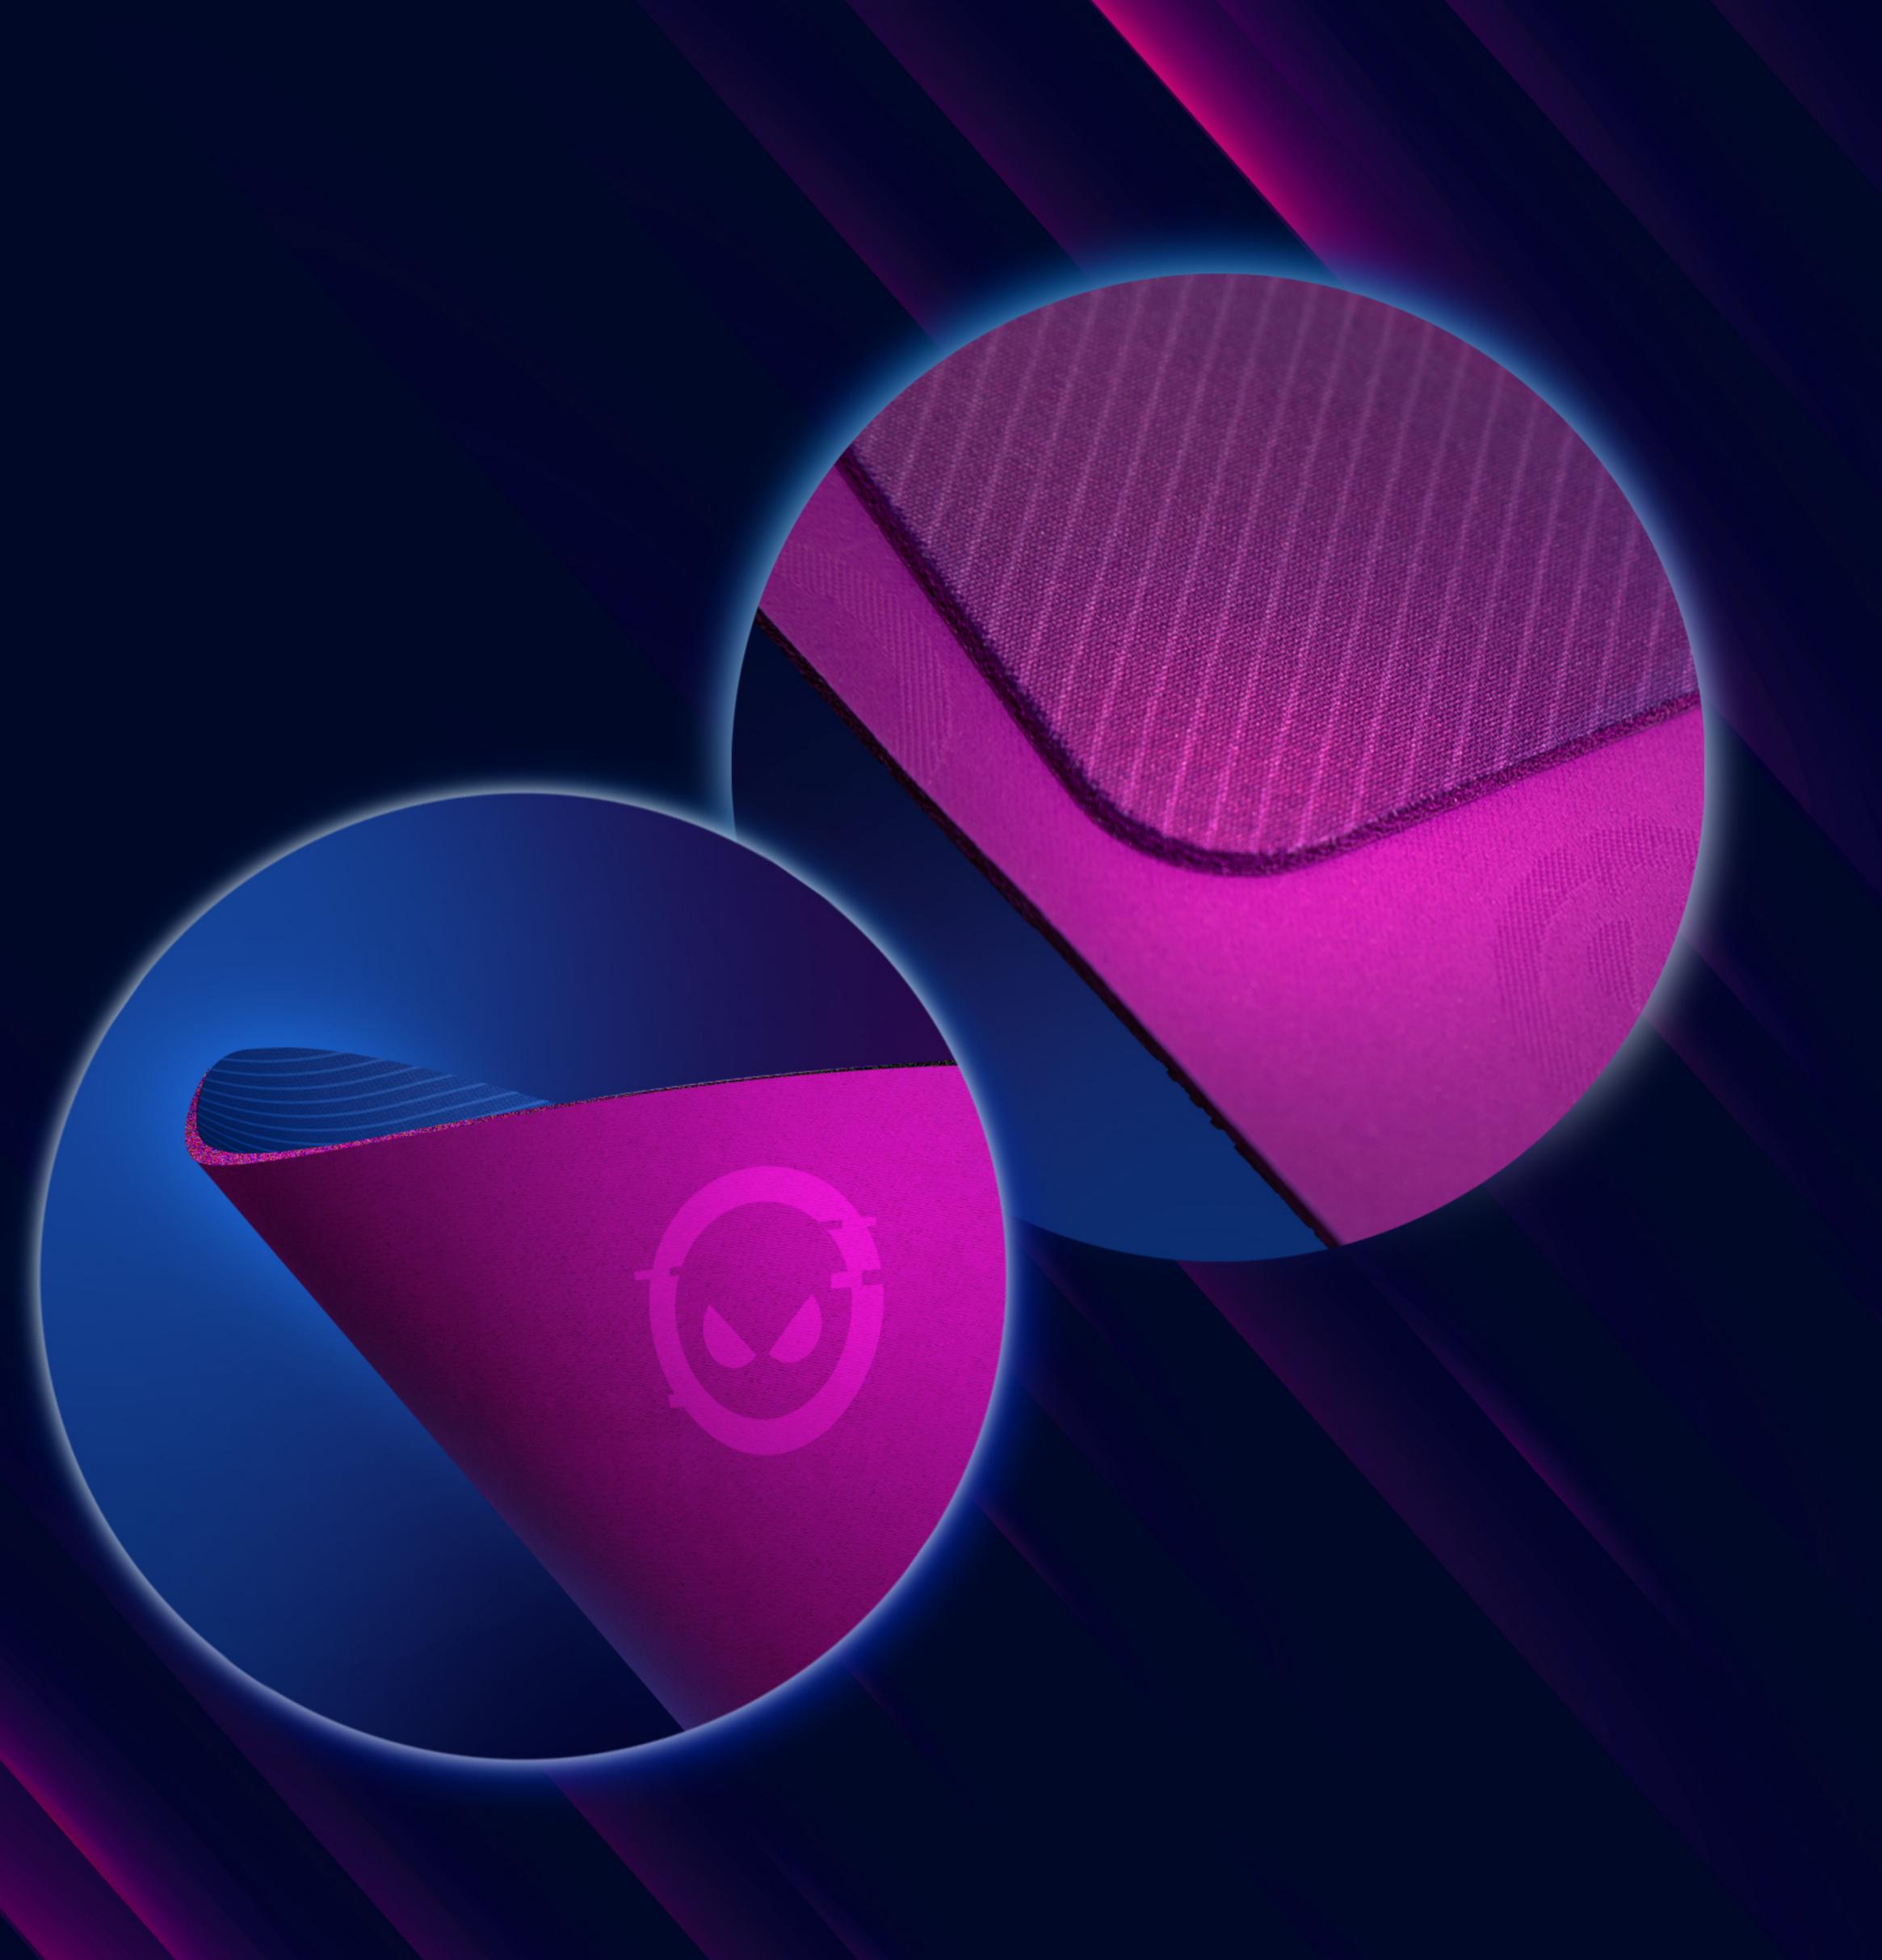

# SUPERIOR GLIDE SURFACE

ORBRE

Crafted by the best engineers in the industry, the smooth, low-resistance fibres will make your mouse lightning fast. Super glide surface also ensures excellent manoeuvrability of the controller.

# **ANTI-SLIP RUBBER BASE**

The superior anti-slip rubber base is as good as glue. It is embossed with the Lorgar logo – gives at least +5 points to your skill. With the total pad thickness of 3mm, you'll be extra comfy.