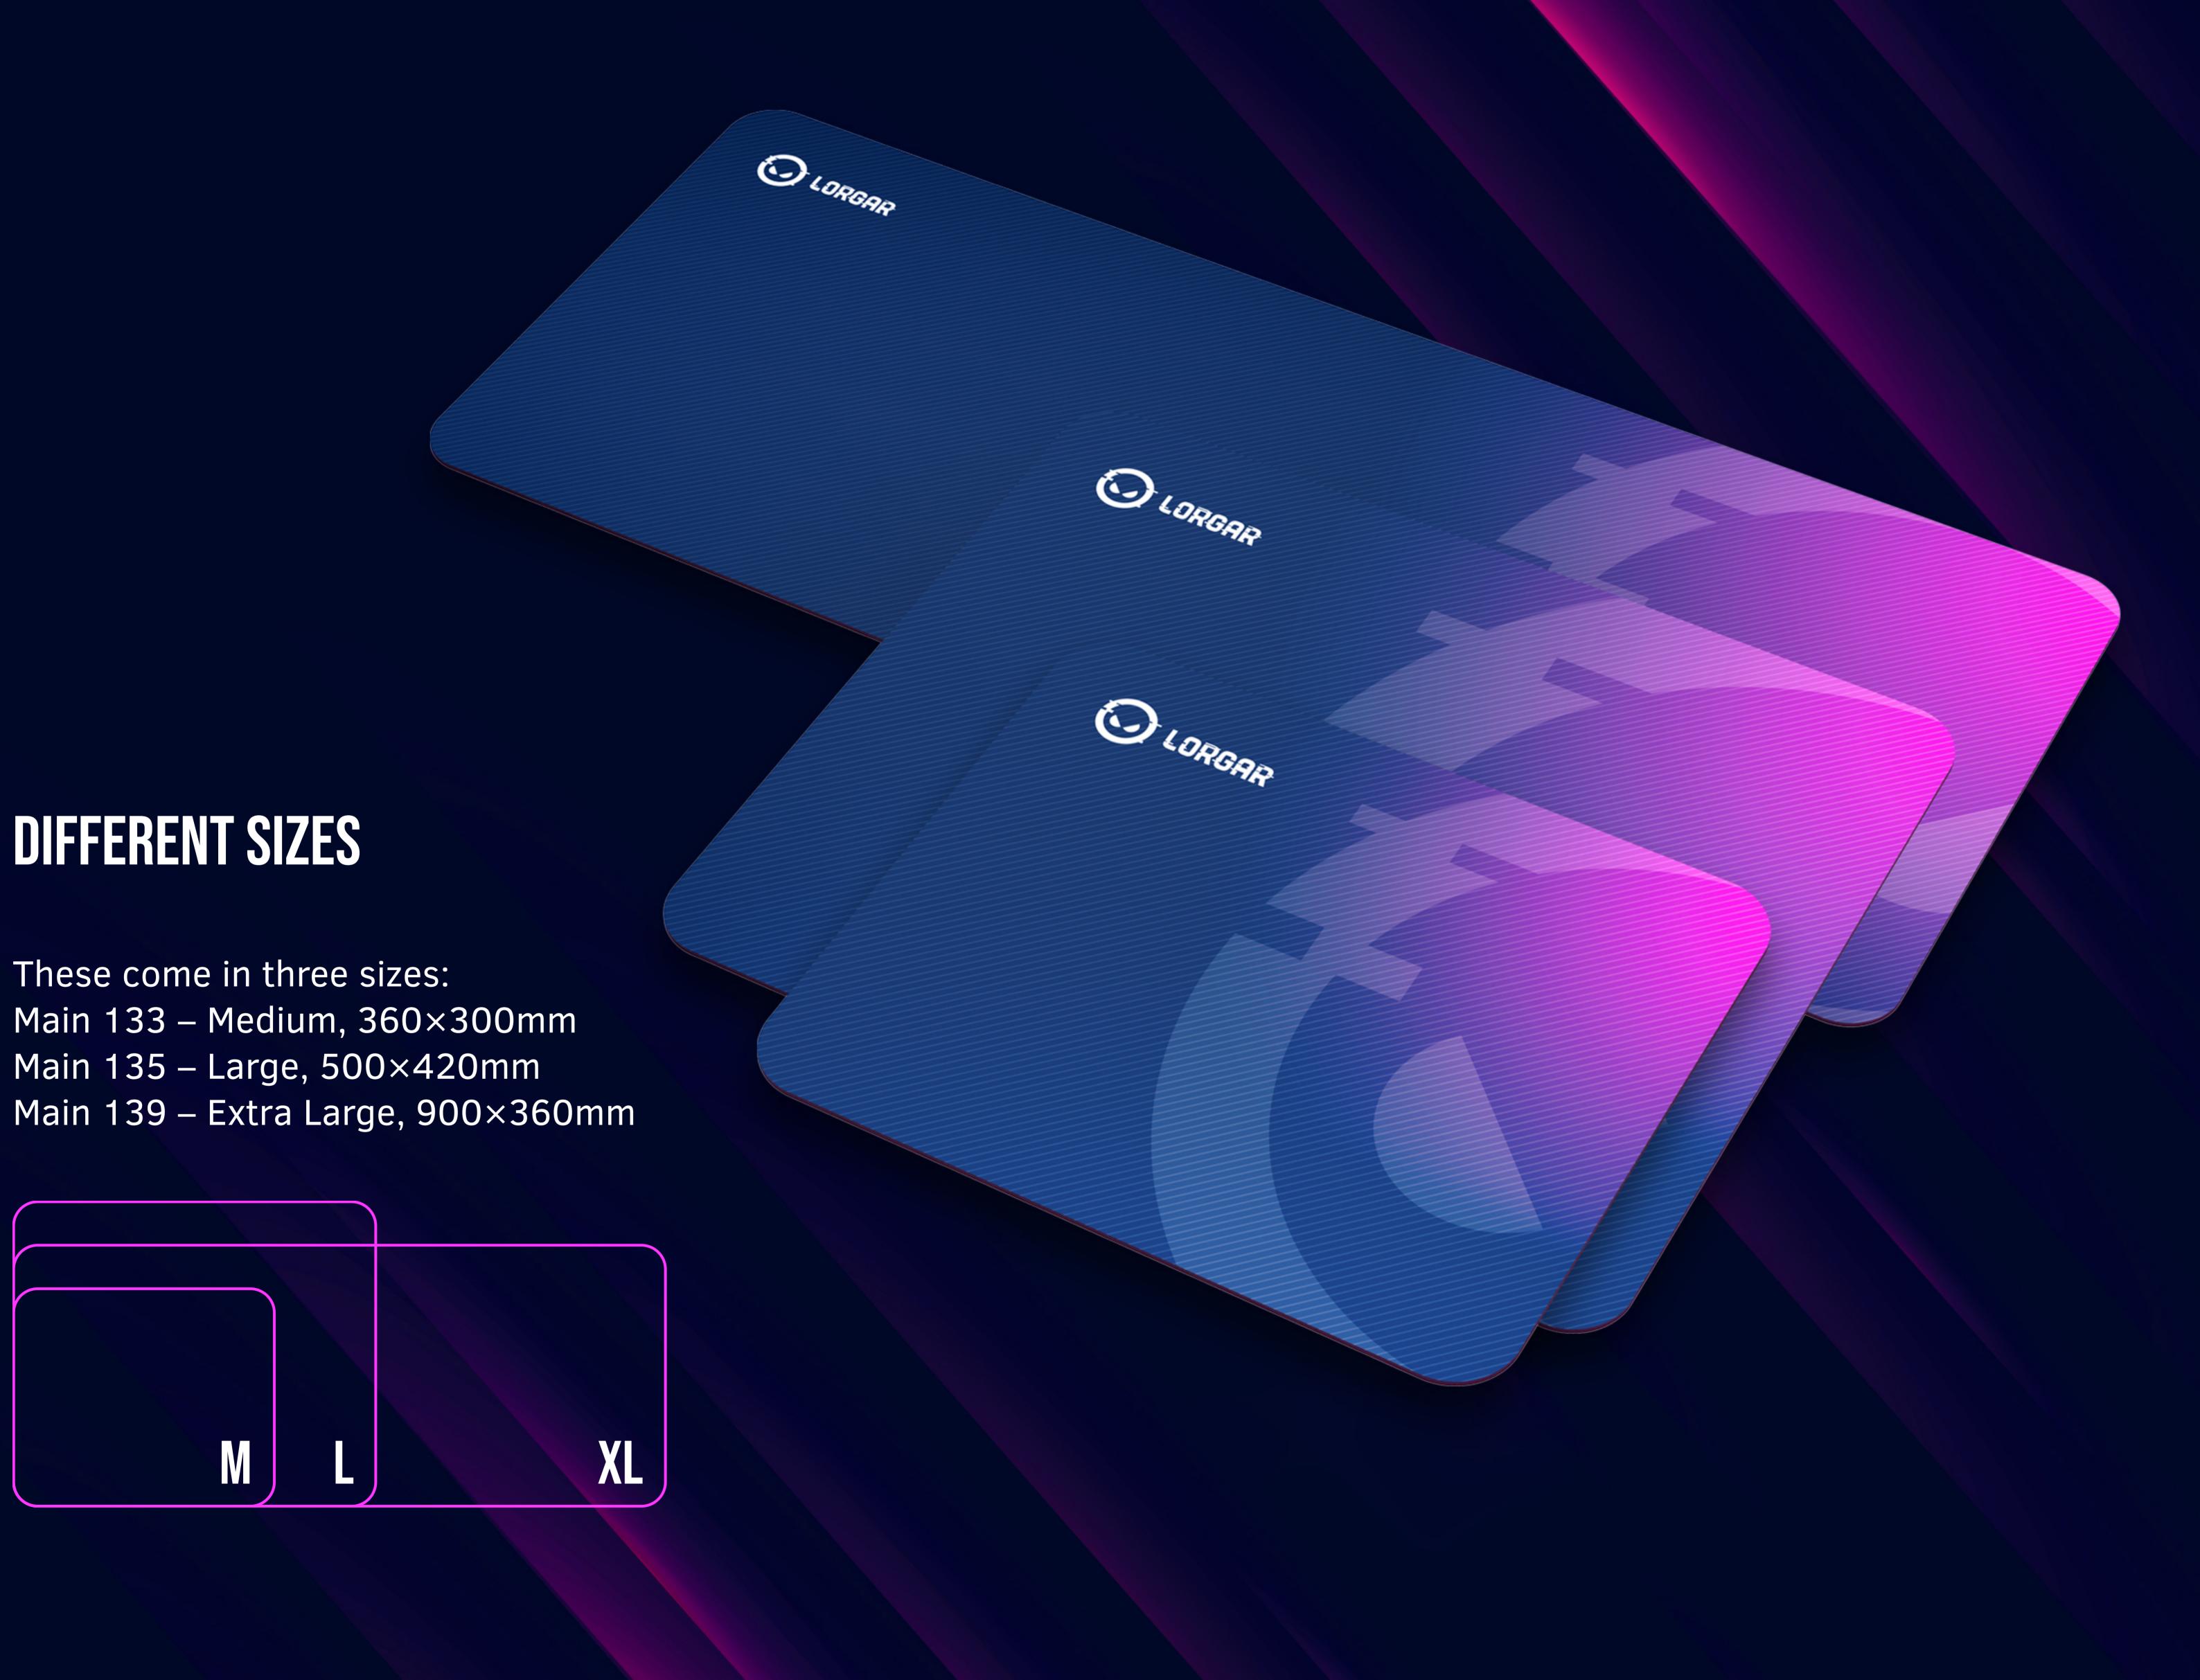

This series comes in three sizes: medium, large, and extra large. Choose the one that fits your gaming setup best!

Perfect gliding

Surface type: speed

Anti-slip rubber base (3 mm)

Frameless design

# MAIN 133 MAIN 135 360mm x 300mm x 3mm 500mm x 420mm x 3mm High-speed surface with perfect glidin Trimmed edges for maximum comfor Superior anti-slip rubber base with unique Optimized for all mouse sensitivities and s

### **MAIN 139**

### 900mm x 360mm x 3mm

| ng      |  |
|---------|--|
| rt      |  |
| design  |  |
| sensors |  |