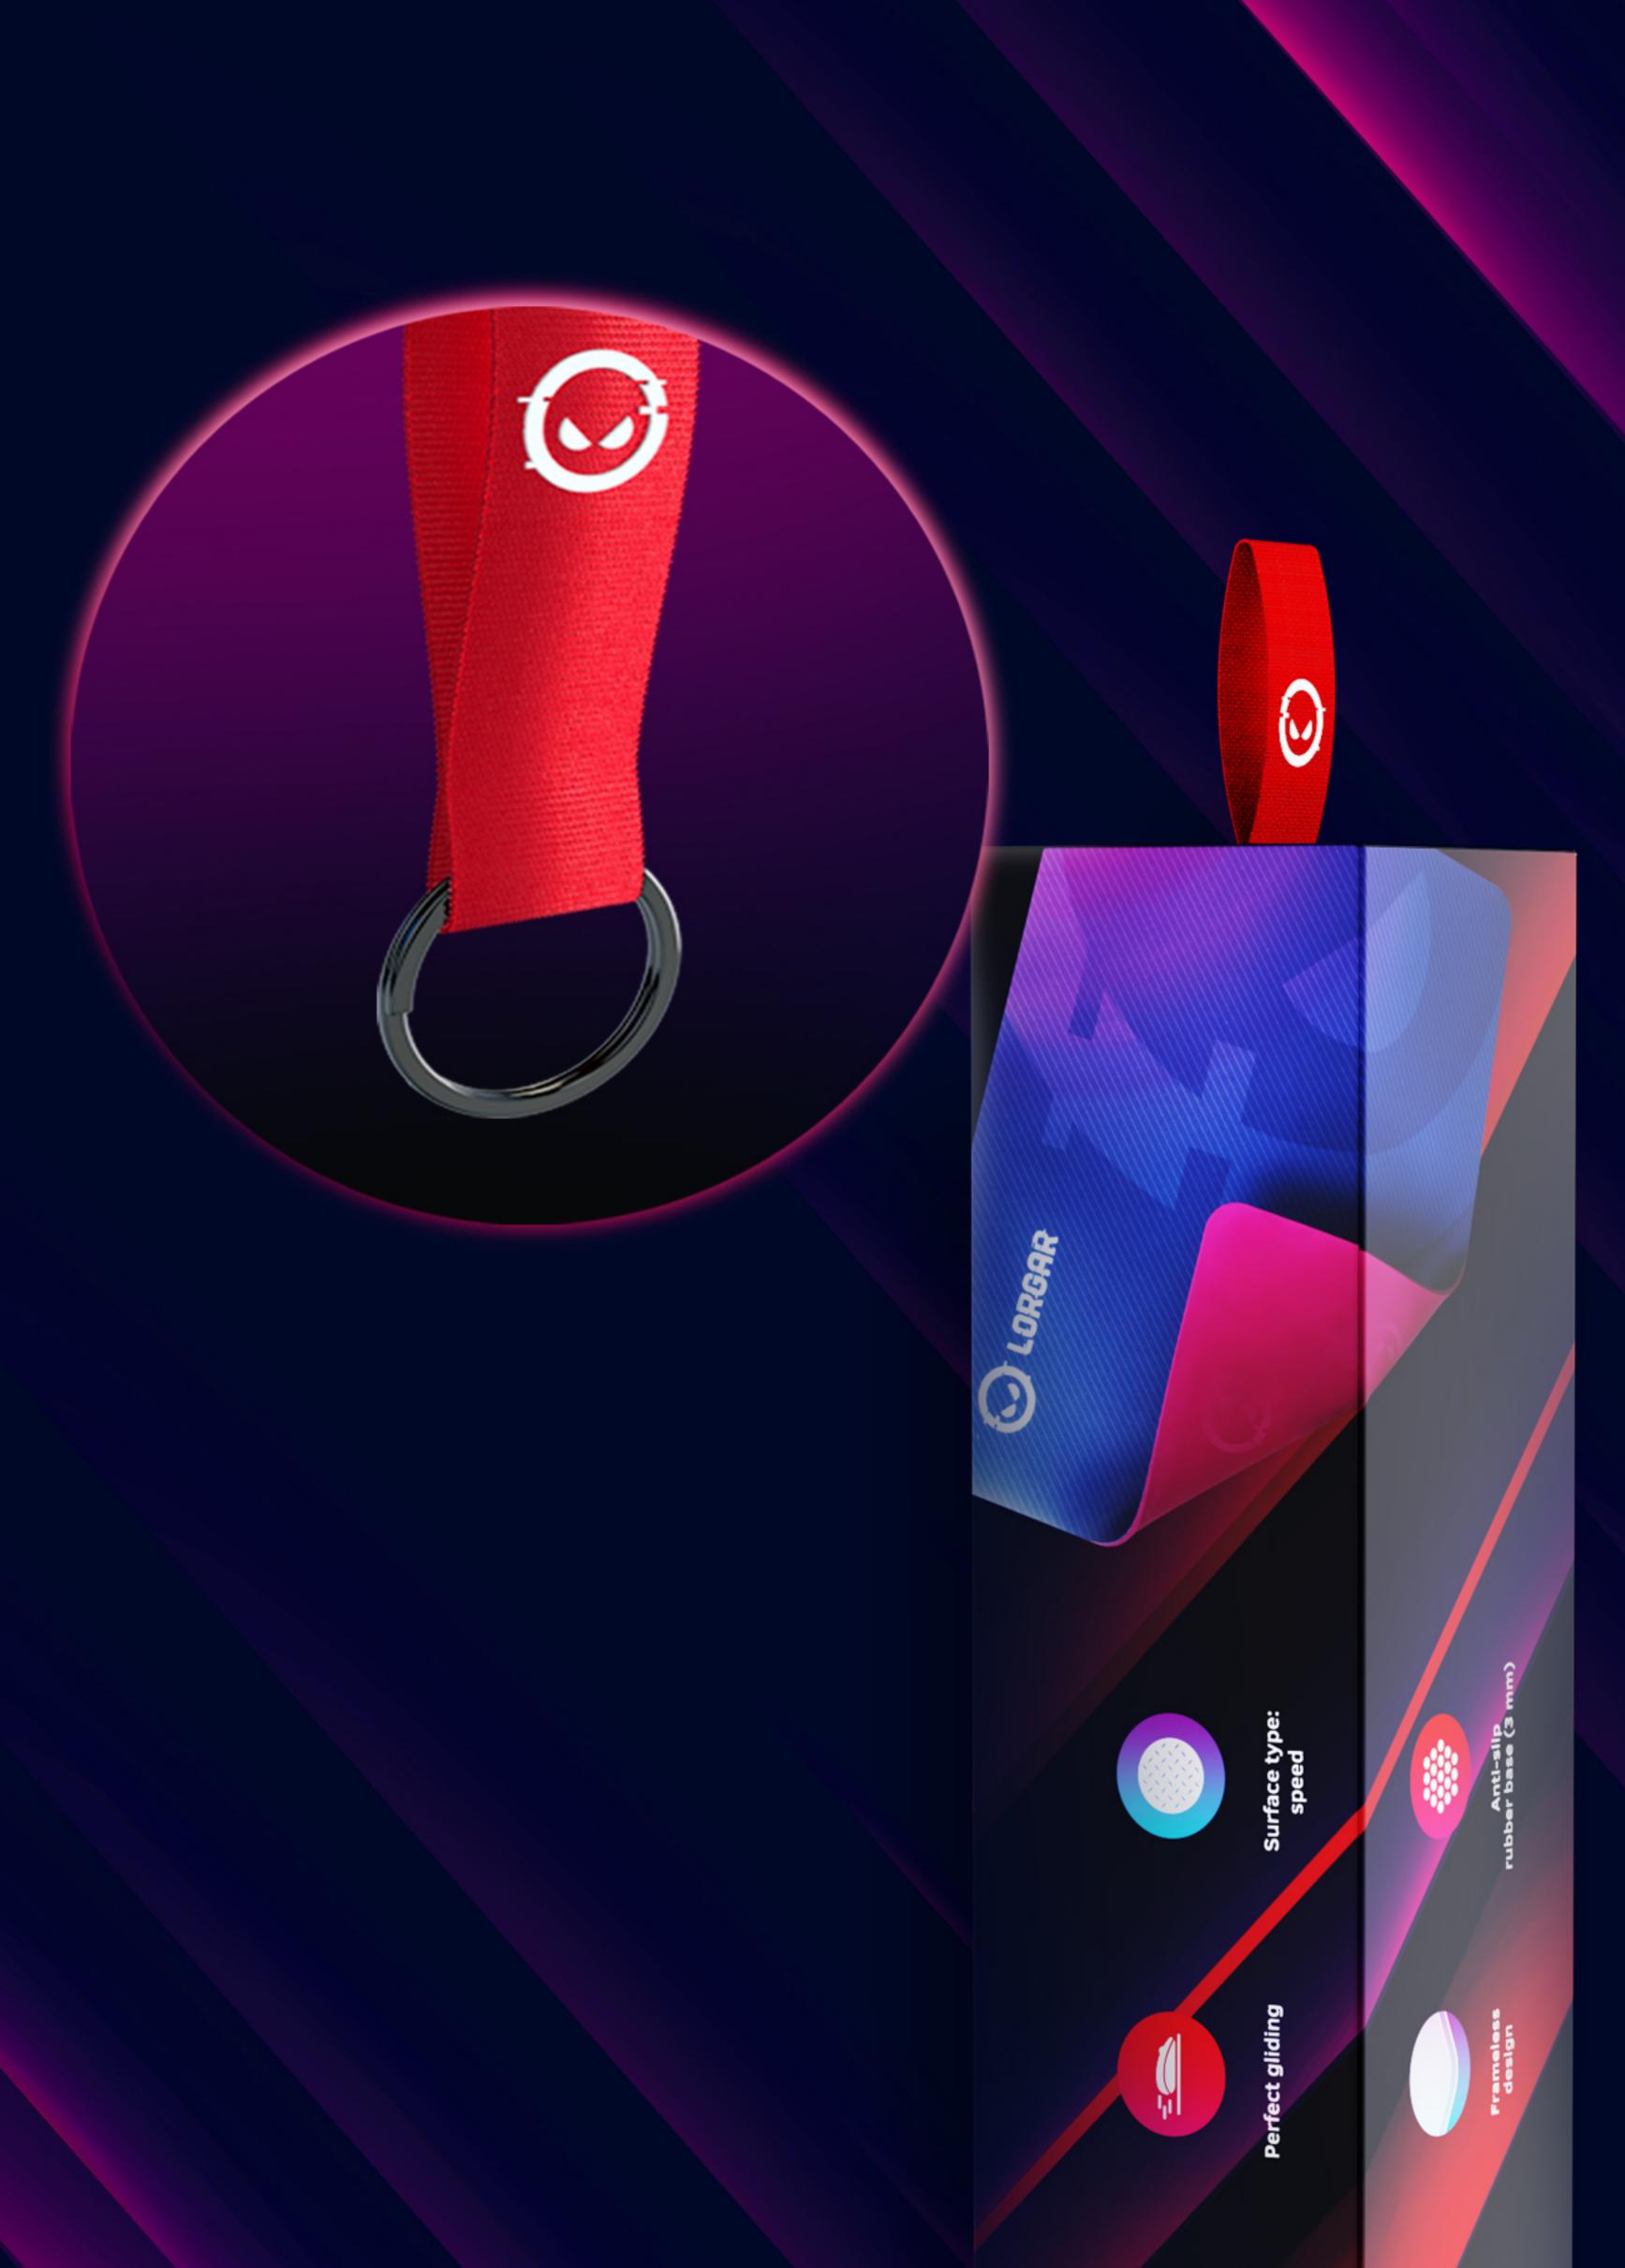

This series comes in three sizes: medium, large, and extra large. Choose the one that fits your gaming setup best!

Perfect gliding

Surface type: speed

Anti-slip rubber base (3 mm)

Frameless design

# **ANTI-SLIP RUBBER BASE**

The superior anti-slip rubber base is as good as glue. It is embossed with the Lorgar logo – gives at least +5 points to your skill. With the total pad thickness of 3mm, you'll be extra comfy.

## TRIMMED EDGES

The edge is trimmed for a smoother forearm experience.

# **KEYCHAIN INSIDE**

Be sure to retrieve your branded Lorgar keychain before you throw the package away.