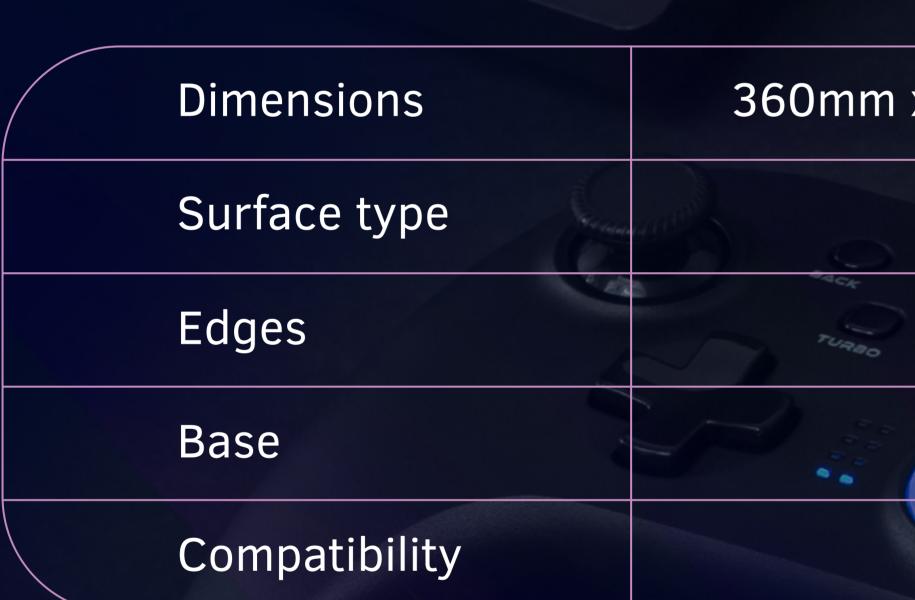

## **GAMING MOUSE PAD** PORTFOILO

O

|               | MAIN 133 / 135 / 139                              | MAIN 313 / 315 / 319                            | MAIN 323 / 325 / 329                            | LEGACER 753 / 755              |
|---------------|---------------------------------------------------|-------------------------------------------------|-------------------------------------------------|--------------------------------|
| Dimensions    | 360mm x 300mm<br>500mm x 420mm<br>900mm x 360mm   | 360mm x 300mm<br>500mm x 420mm<br>900mm x 360mm | 360mm x 300mm<br>500mm x 420mm<br>900mm x 360mm | 360mm x 300mm<br>500mm x 420mm |
| Surface type  | High-speed                                        |                                                 | Precise control                                 | Ultra-gliding                  |
| Edges         | Trimmed                                           | Double-stitched                                 |                                                 |                                |
| Base          | Superior anti-slip rubber base, 3mm thickness     |                                                 |                                                 |                                |
| Compatibility | Optimized for all mouse sensitivities and sensors |                                                 |                                                 |                                |