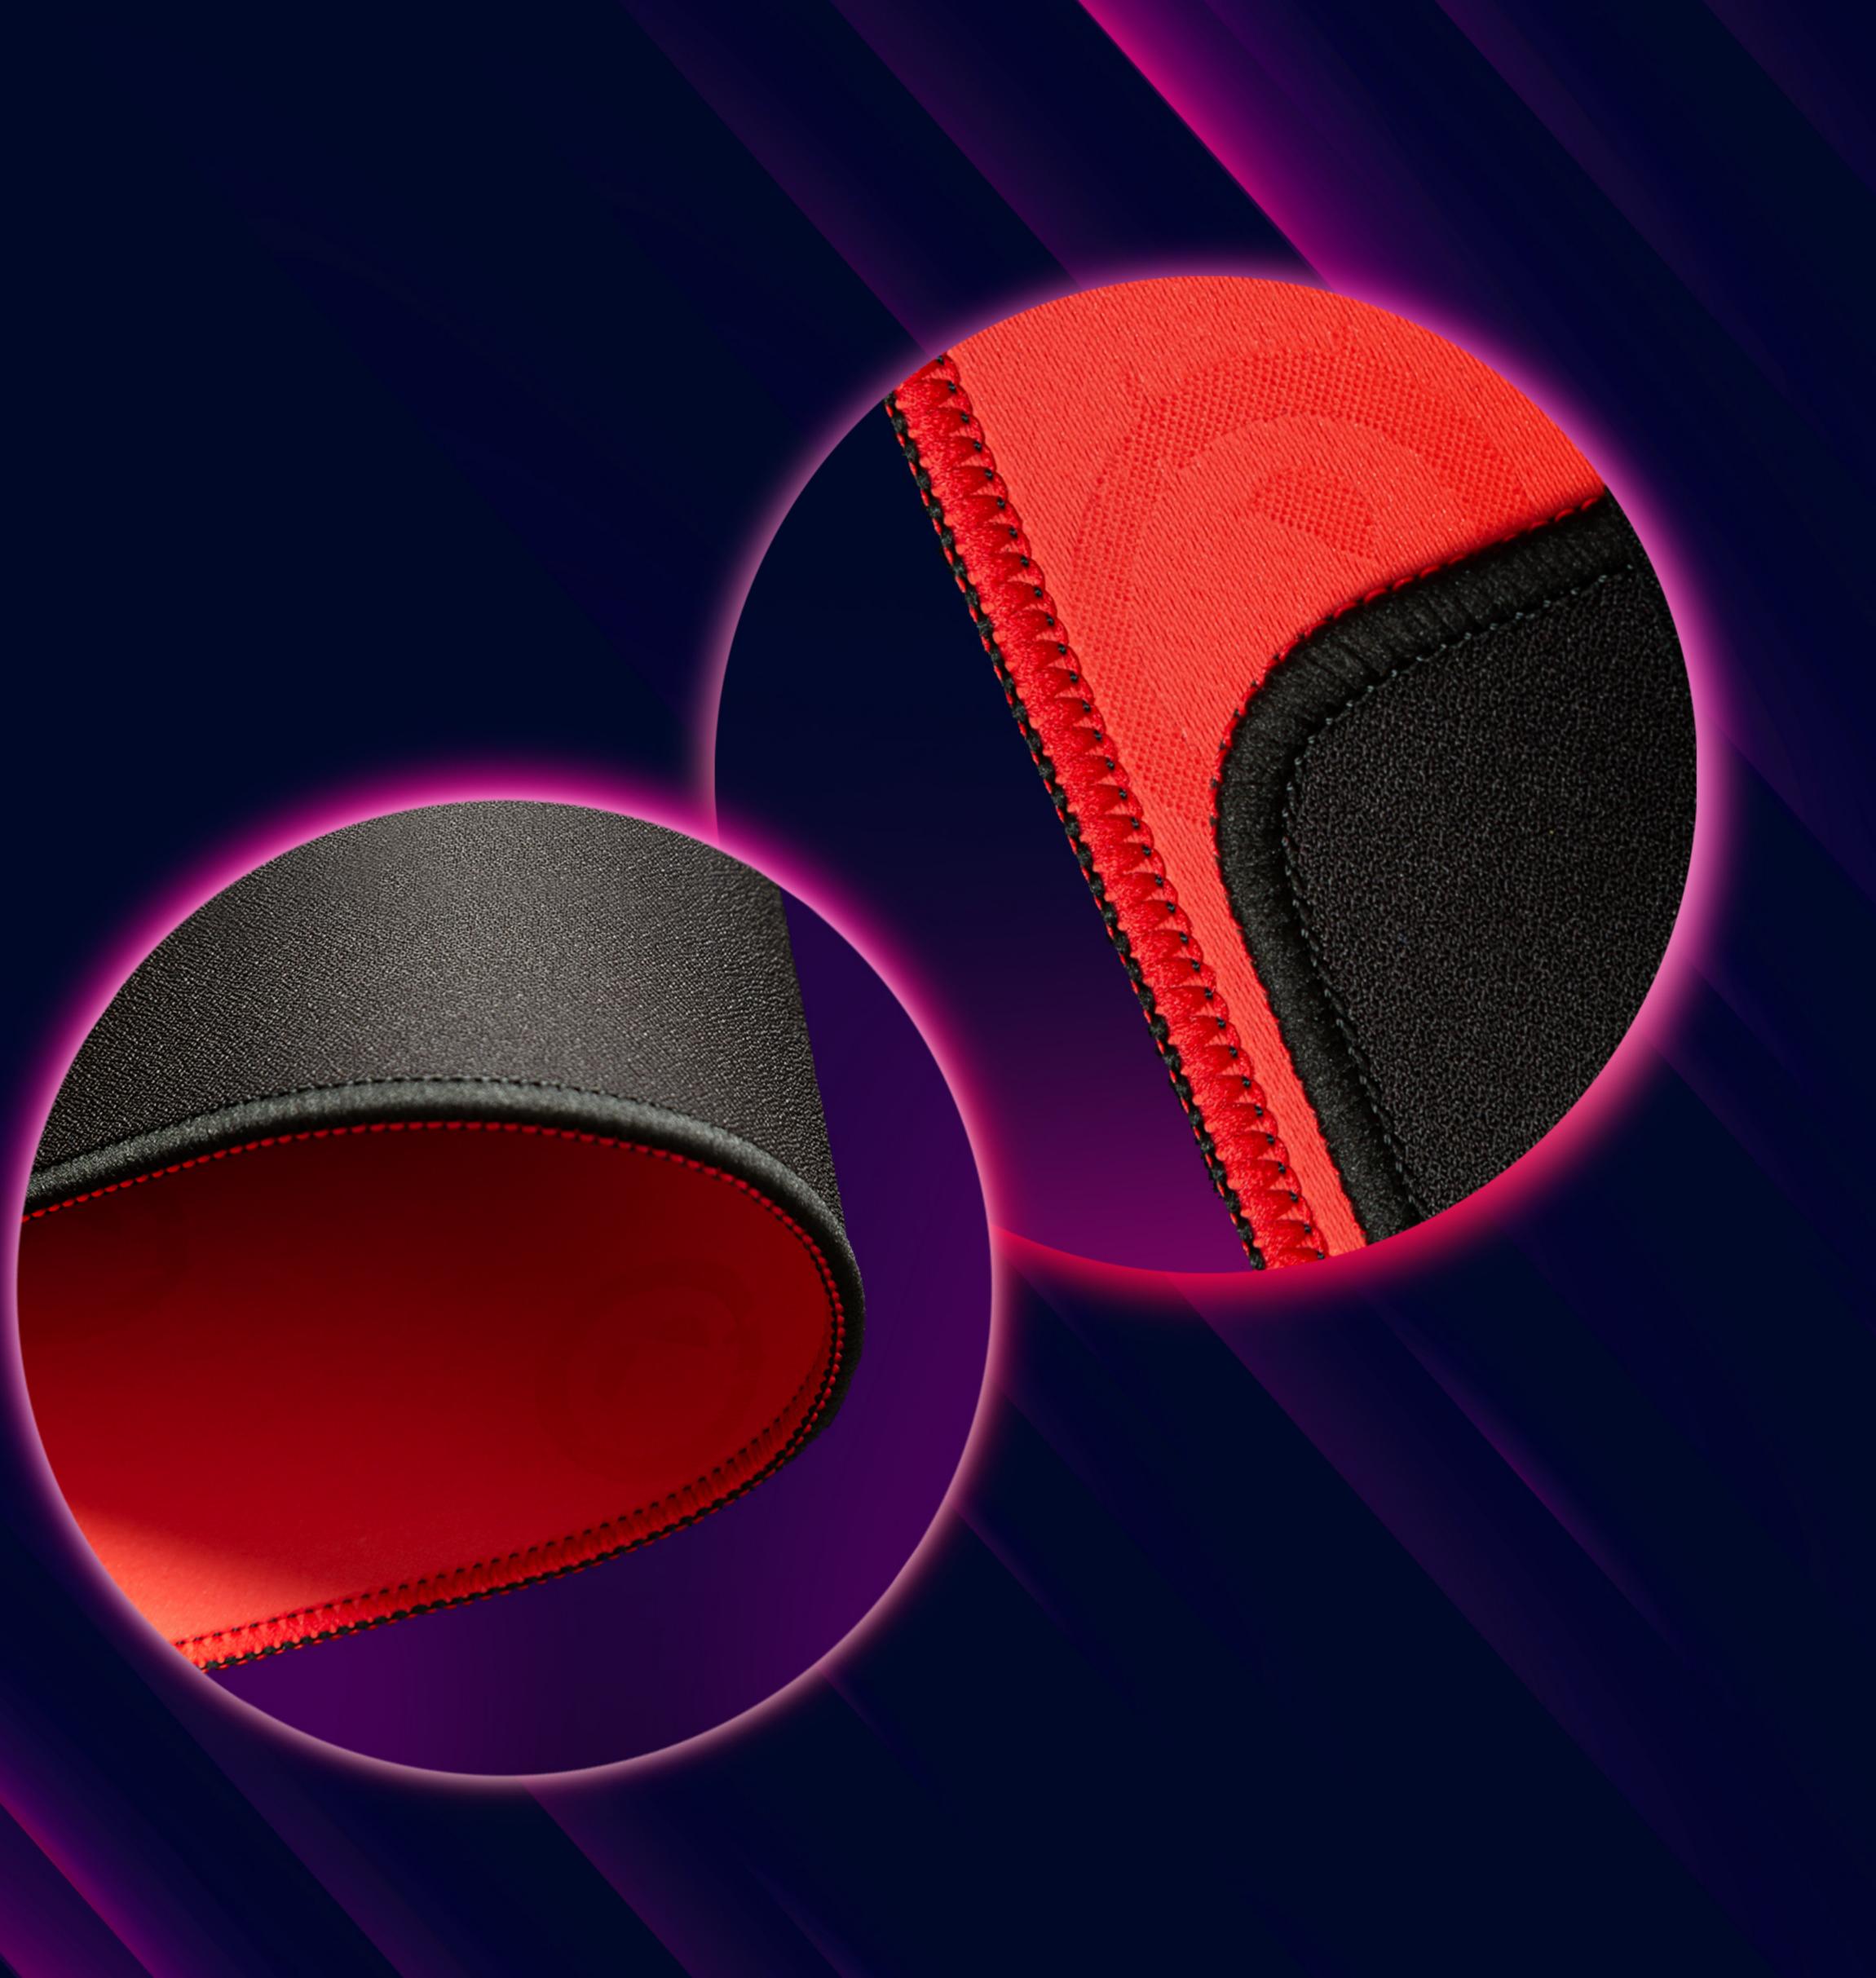

### **DOUBLE-STITCHED EDGES**

The edge is double-stitched with black and red thread to keep your deadly accuracy low profile. Also, it is indeed durable.

### **ANTI-SLIP RUBBER BASE**

The superior anti-slip rubber base is as good as glue. It is embossed with the Lorgar logo – gives at least +5 points to your skill. With the total pad thickness of 3mm, you'll be extra comfy.