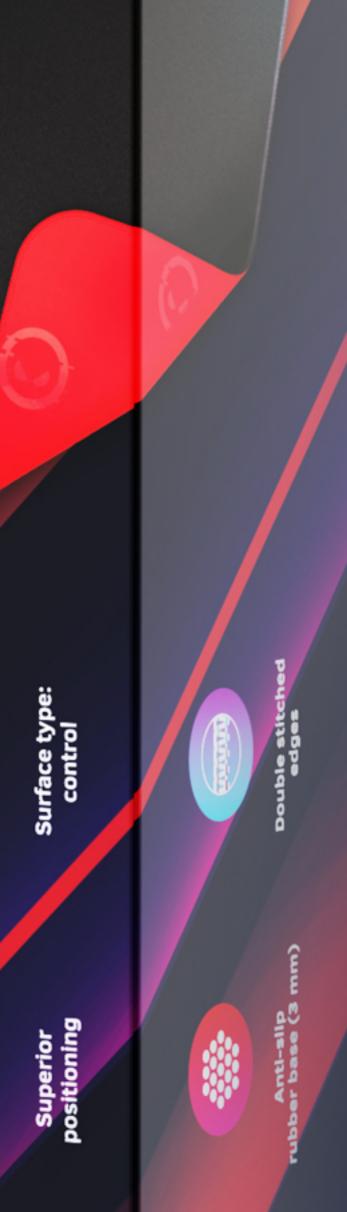

These pads are available in three sizes: medium, large, and extra large. Get one and show 'em some surgical precision!

Superior positioning

Surface type: control

Anti-slip rubber base (3 mm)

Double stitched edges

### **ANTI-SLIP RUBBER BASE**

The superior anti-slip rubber base is as good as glue. It is embossed with the Lorgar logo – gives at least +5 points to your skill. With the total pad thickness of 3mm, you'll be extra comfy.

### **DOUBLE-STITCHED EDGES**

The edge is double-stitched with black and red thread to keep your deadly accuracy low profile. Also, it is indeed durable.