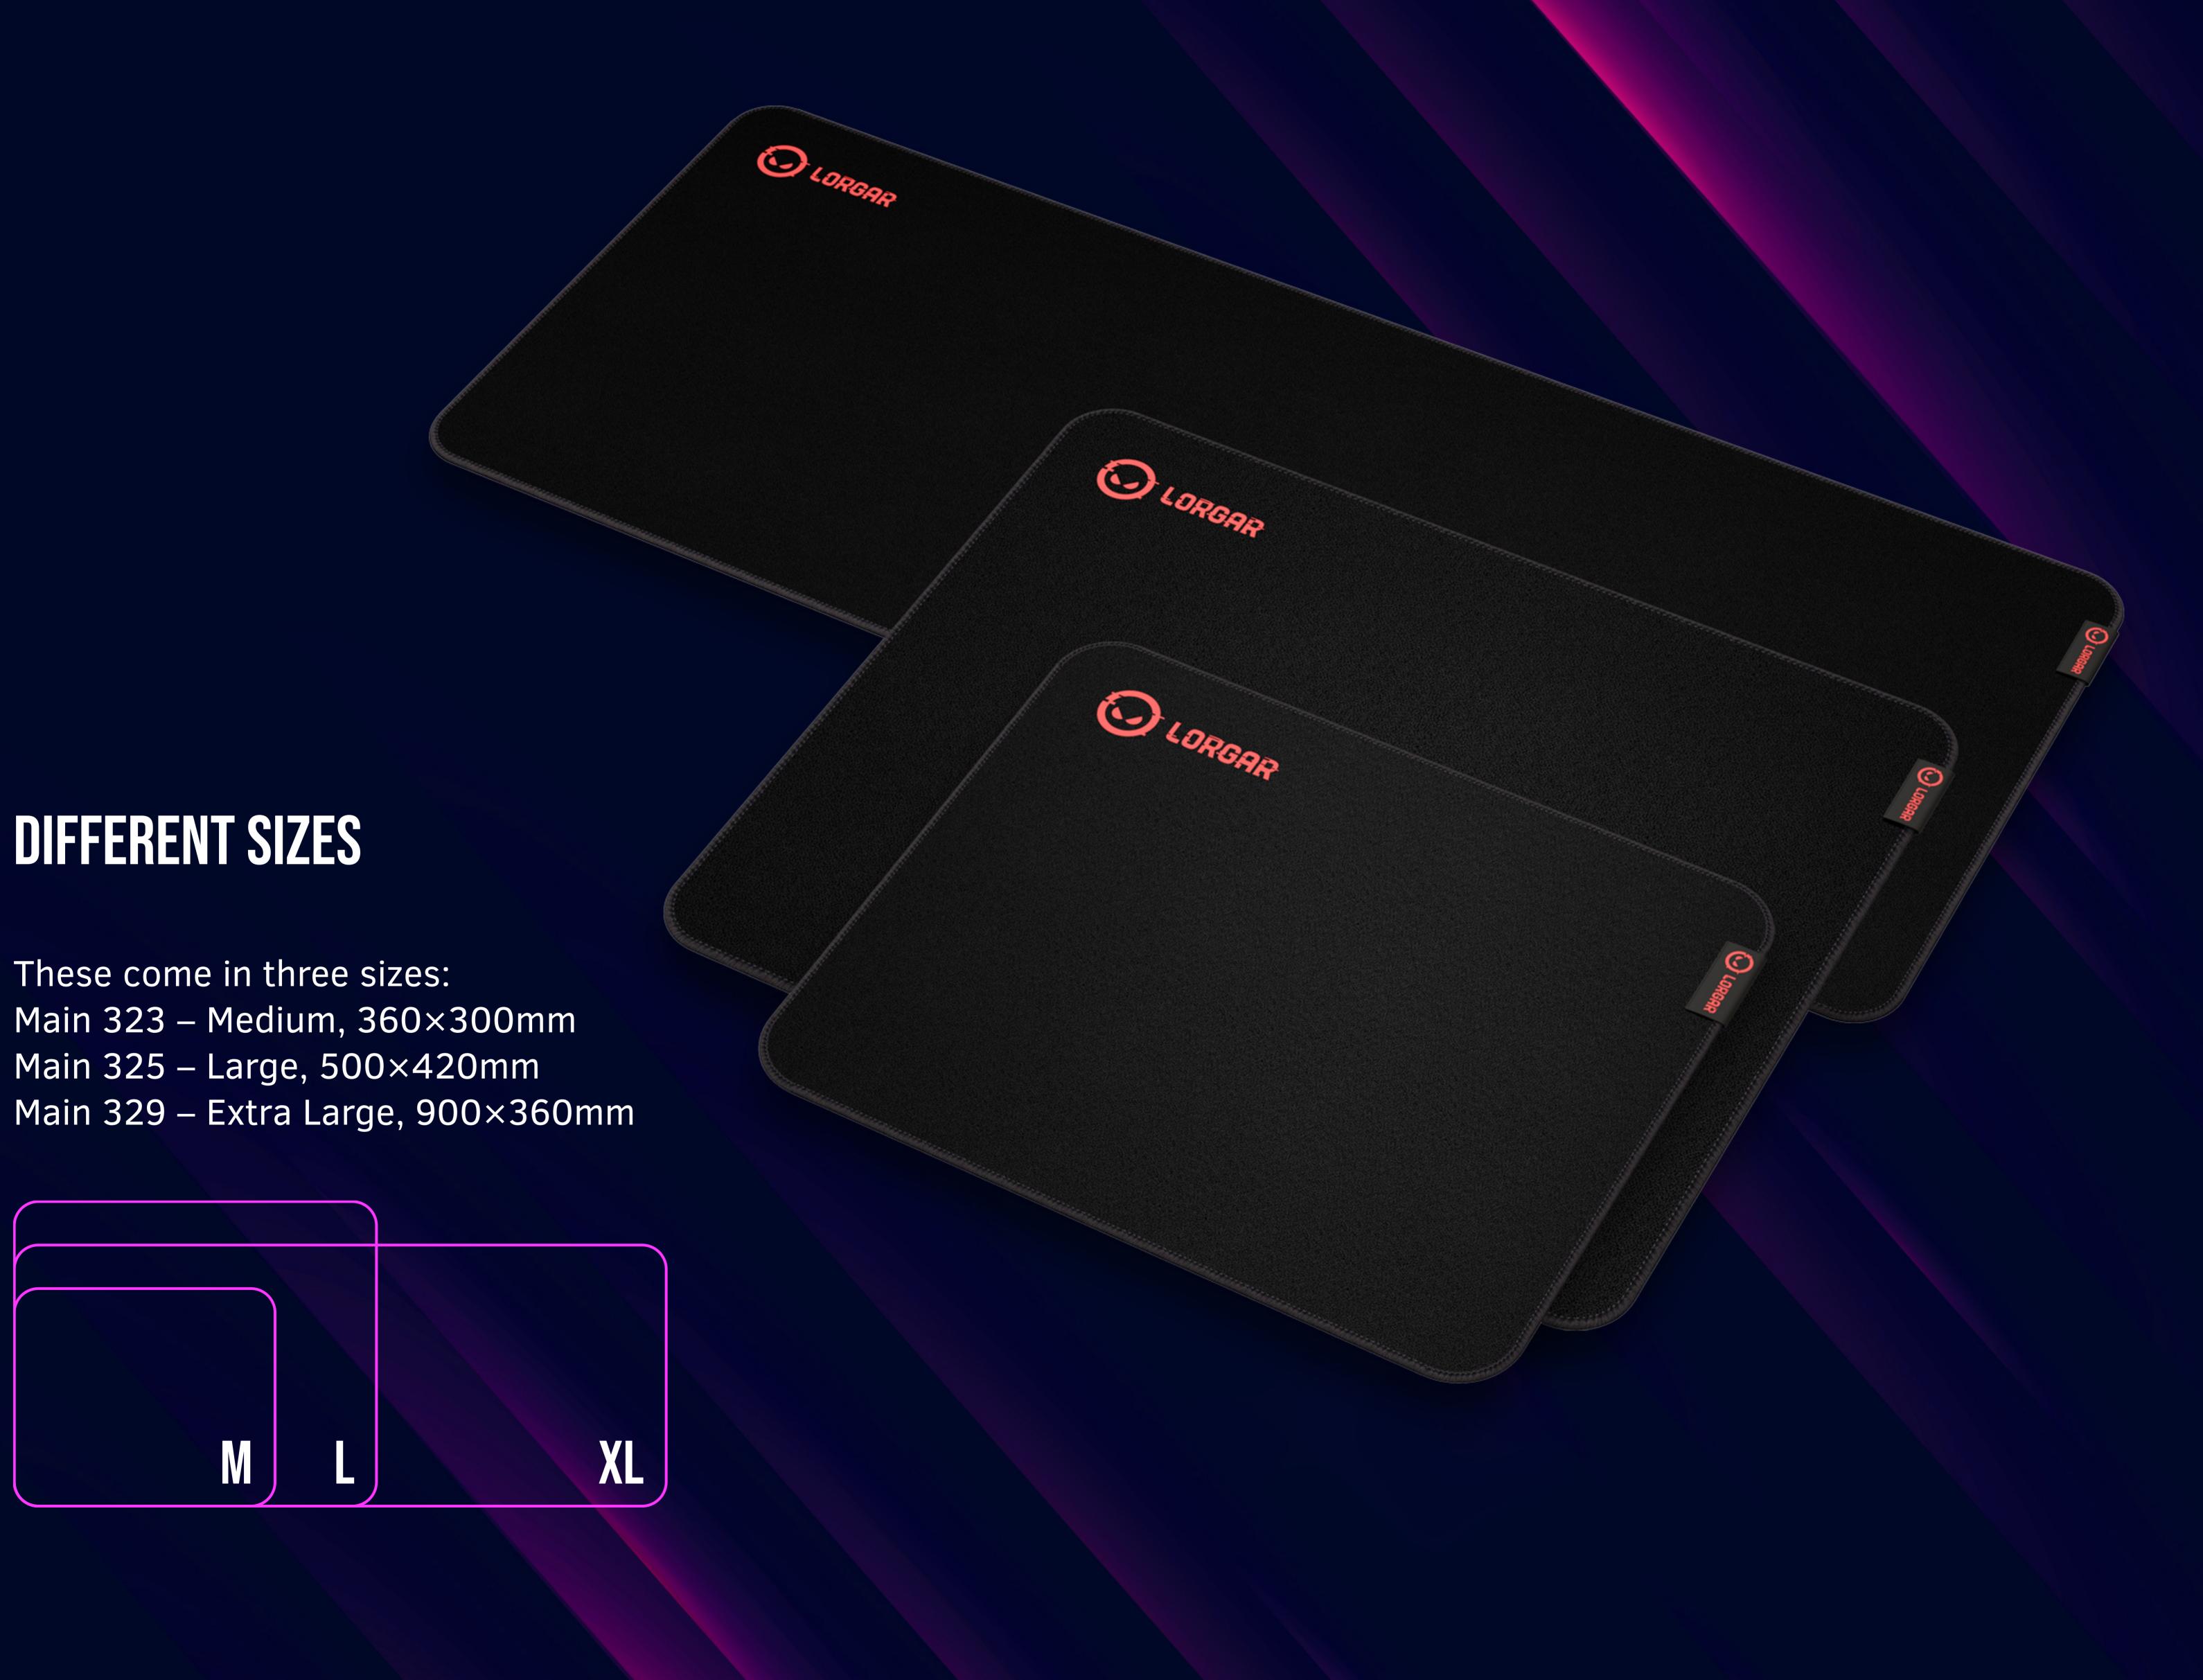

These pads are available in three sizes: medium, large, and extra large. Get one and show 'em some surgical precision!

Superior positioning

Surface type: control

Anti-slip rubber base (3 mm)

Double stitched edges

### **MAIN 325**

360mm x 300mm x 3mm

500mm x 420mm x 3mm

Double-stitched edge for extra durability

Precise control surface for accurate positioning Superior anti-slip rubber base with unique design Optimized for all mouse sensitivities and sensors

#### MAIN 329

900mm x 360mm x 3mm