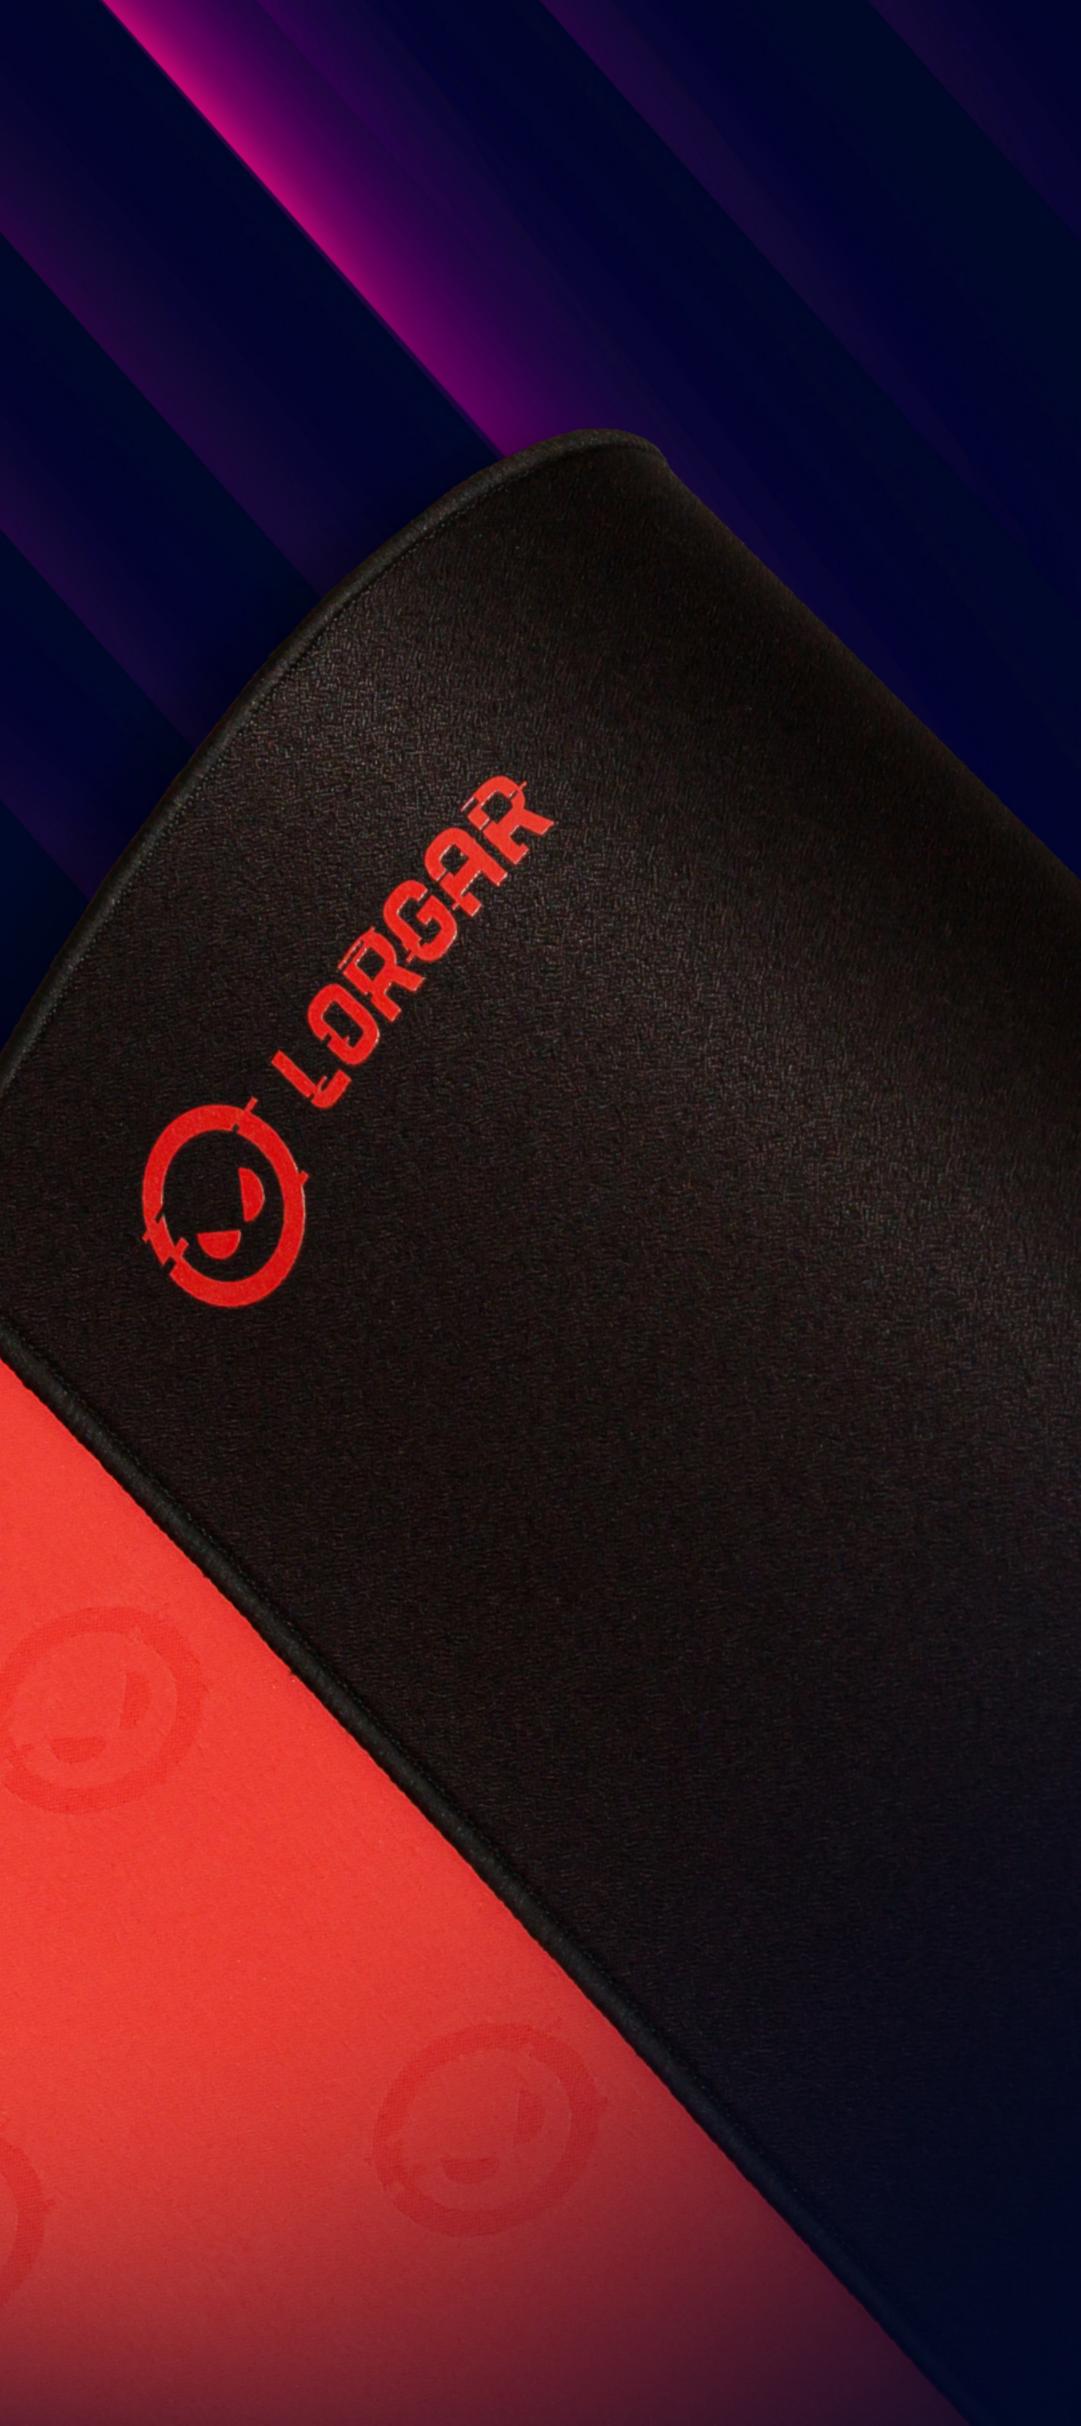

# MAIN 323, MAIN 325, MAIN 329 **GAMING MOUSE PADS**

Here comes the game changer. The Lorgar Main Precision Control series are mousepads that'll make your movement rapid and deadly accurate. The high-resistance surface is made of special thermoplastic fibres with tiny uniform bumps – the mouse will stop dead in its tracks. Thick 3mm foam with a double-stitched edge offers extra durability and comfort. The anti-slip rubber base will help the pad to stay precisely where you put it. No worries about compatibility: every sensor works perfectly with this type of surface.

These pads are available in three sizes: medium, large, and extra large. Get one and show 'em some surgical precision!

Superior positioning

Surface type: control

Anti-slip rubber base (3 mm)

Double stitched edges

### **DOUBLE-STITCHED EDGES**

The edge is double-stitched with black and red thread to keep your deadly accuracy low profile. Also, it is indeed durable.