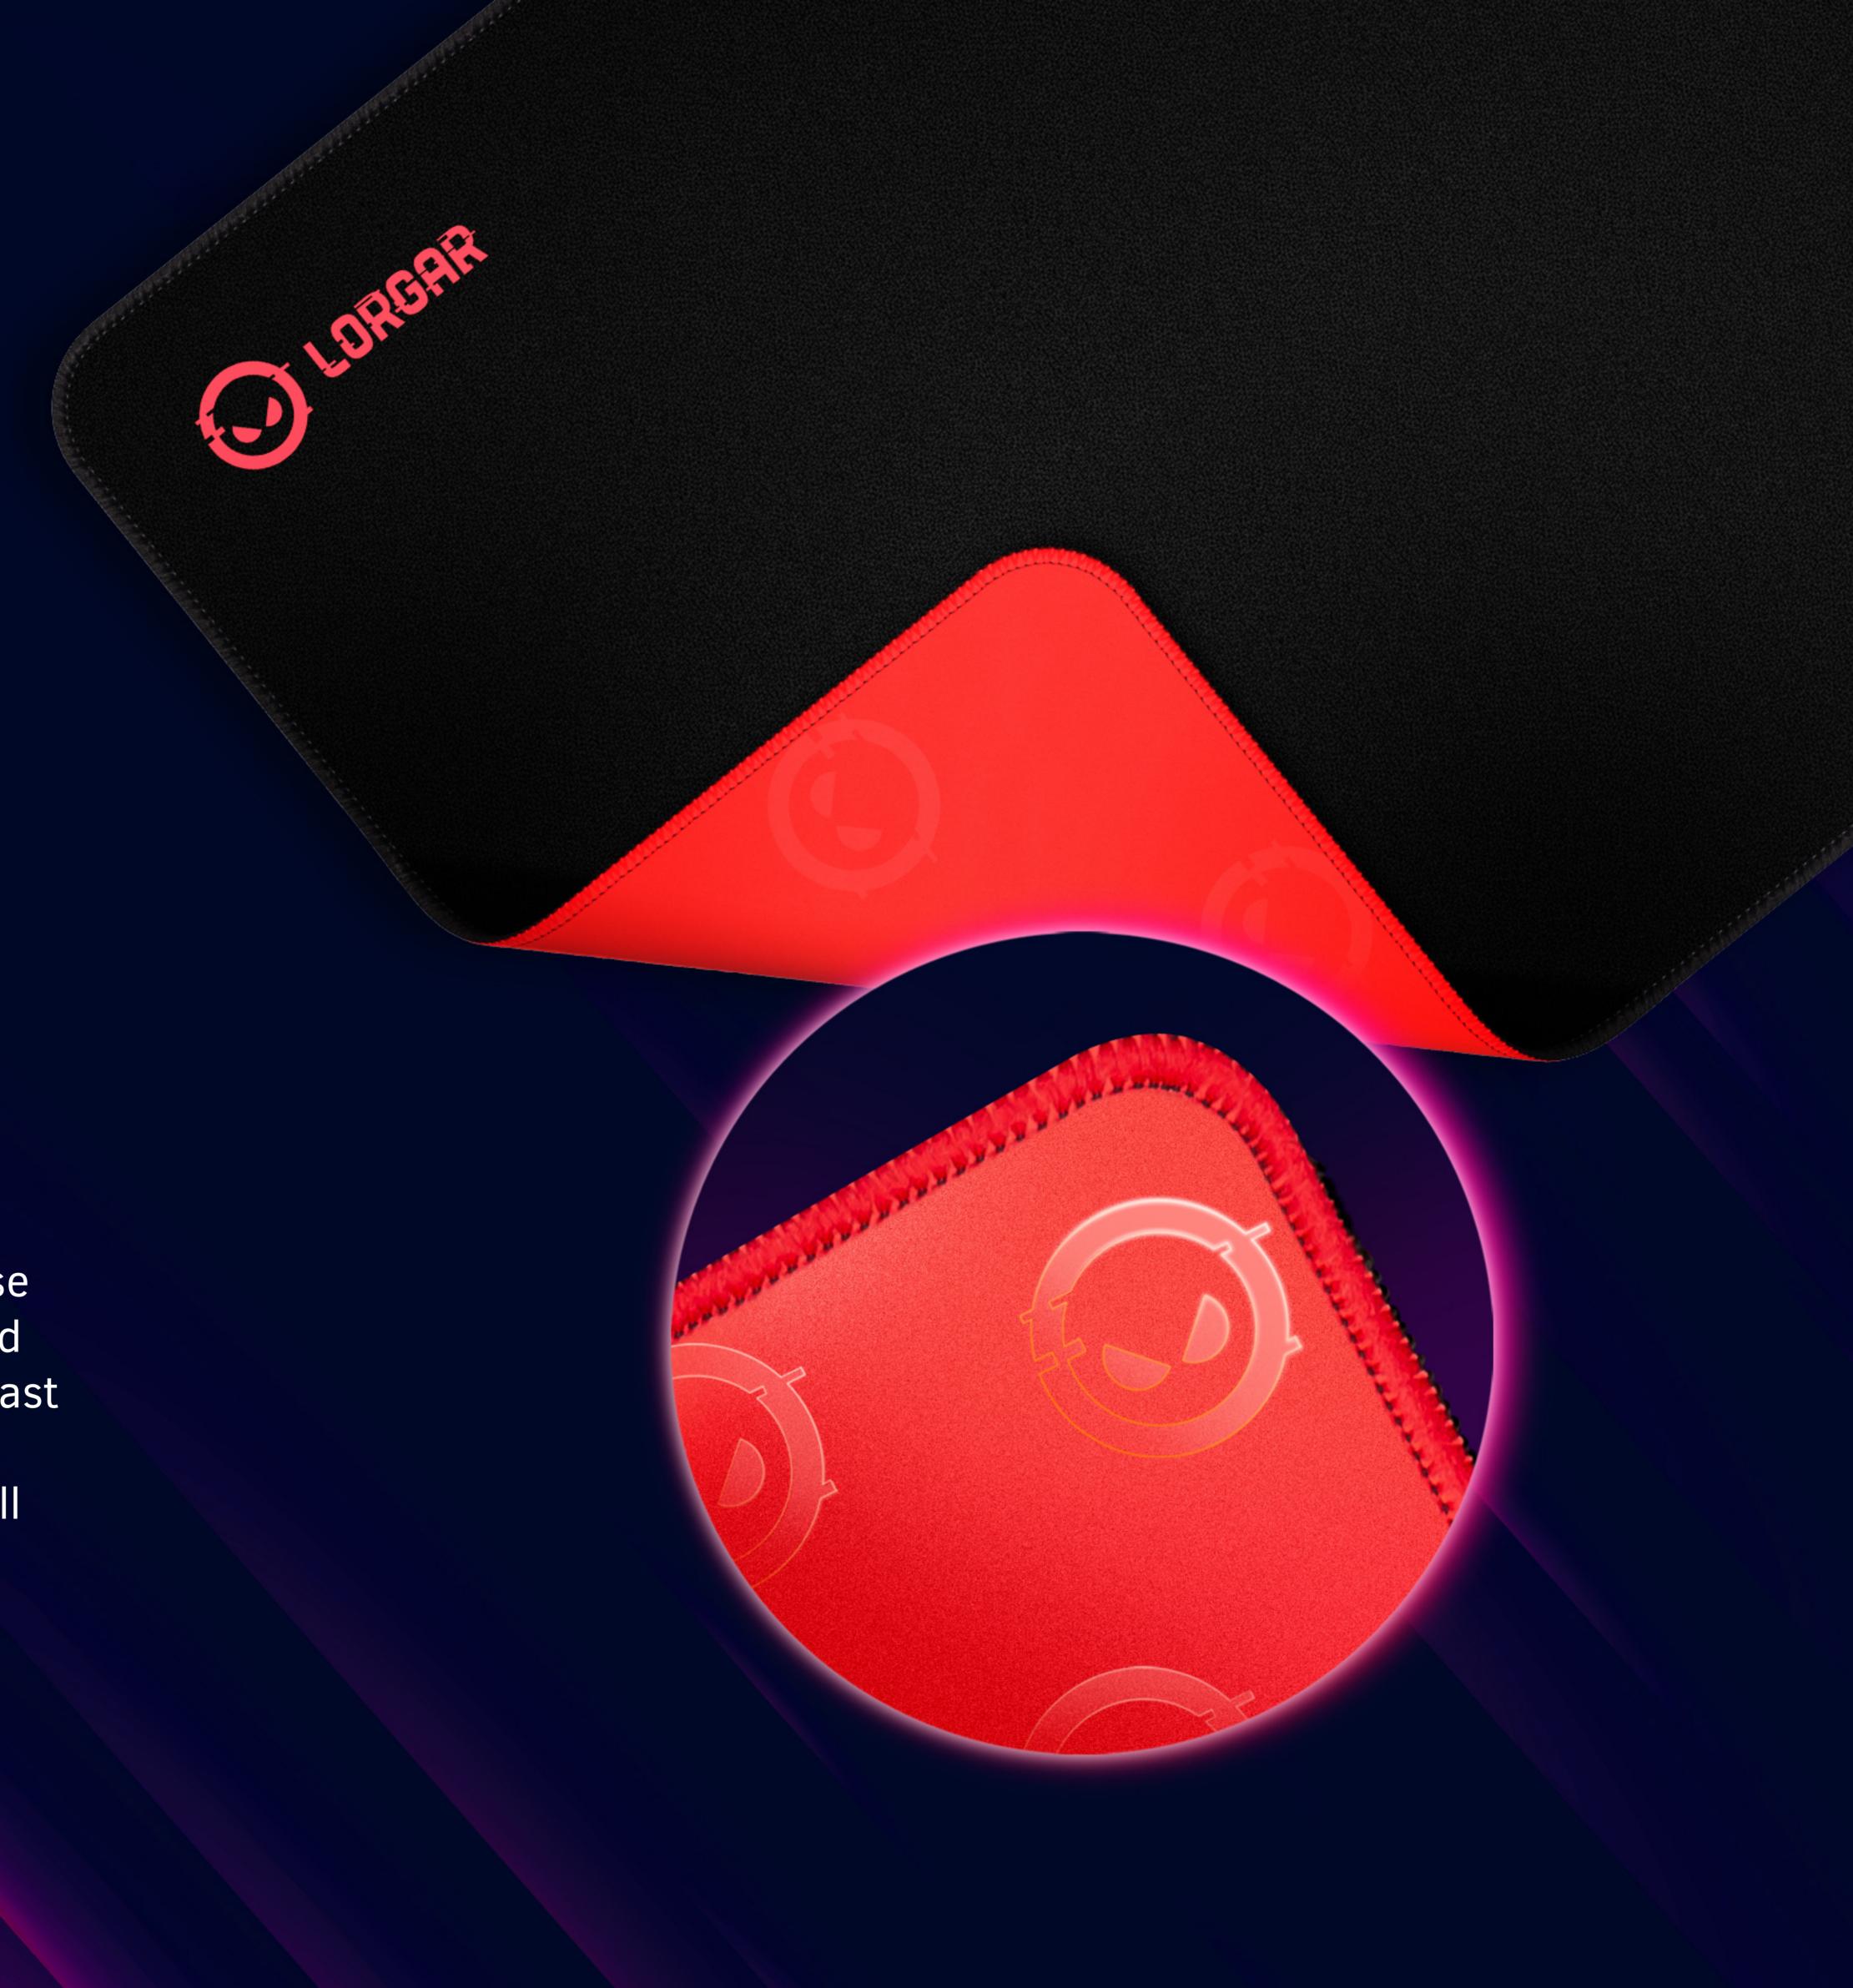

### **ANTI-SLIP RUBBER BASE**

The superior anti-slip rubber base is as good as glue. It is embossed with the Lorgar logo – gives at least +5 points to your skill. With the total pad thickness of 3mm, you'll be extra comfy.

### **DOUBLE-STITCHED EDGES**

The edge is double-stitched with black and red thread to keep your deadly accuracy low profile. Also, it is indeed durable.